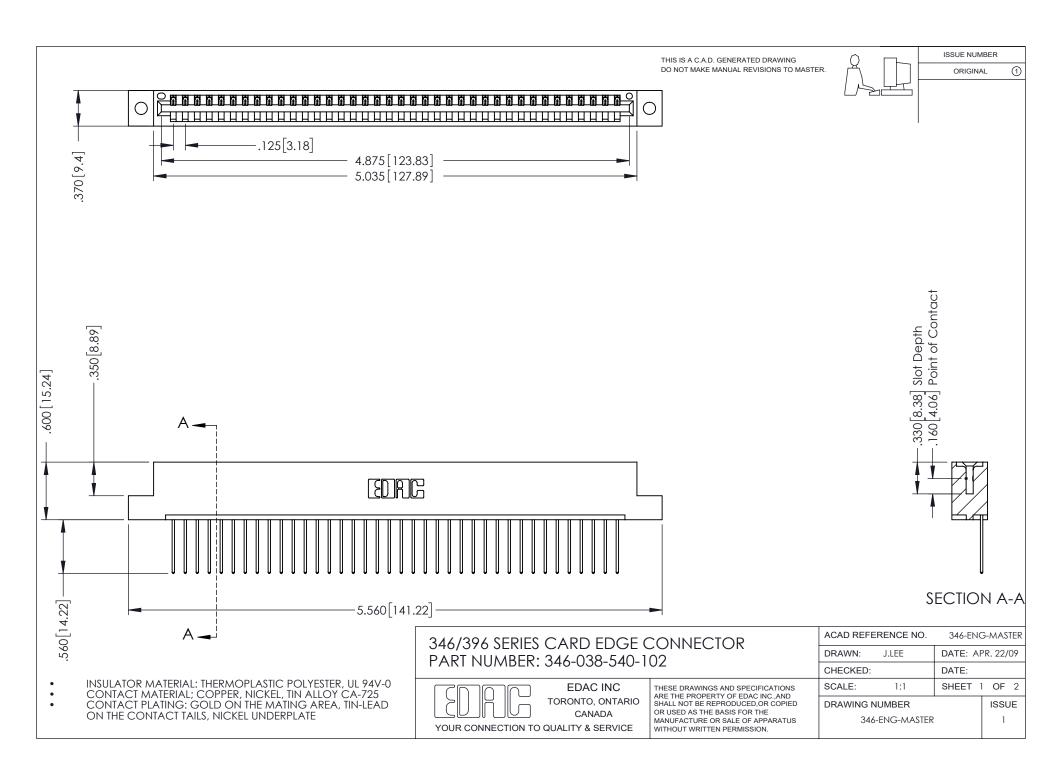

## **Contact Code 556**

INSULATOR MATERIAL: THERMOPLASTIC POLYESTER, UL 94V-0 CONTACT MATERIAL; COPPER, NICKEL, TIN ALLOY CA-725 CONTACT PLATING: GOLD ON THE MATING AREA, TIN-LEAD

ON THE CONTACT TAILS, NICKEL UNDERPLATE

## 346/396 SERIES CARD EDGE CONNECTOR CONTACT CODE 555,556,558,559,560 DIMENSIONS

YOUR CONNECTION TO QUALITY & SERVICE

**EDAC INC** TORONTO, ONTARIO CANADA

THESE DRAWINGS AND SPECIFICATIONS ARE THE PROPERTY OF EDAC INC.,AND SHALL NOT BE REPRODUCED, OR COPIED OR USED AS THE BASIS FOR THE MANUFACTURE OR SALE OF APPARATUS WITHOUT WRITTEN PERMISSION.