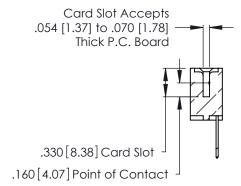

THIS IS A C.A.D. GENERATED DRAWING DO NOT MAKE MANUAL REVISIONS TO MASTER.

ISSUE NUMBER

ORIGINAL

1

**Contact Code 555** 

Contact Code 556

**Contact Code 558** 

**Contact Code 559** 

Contact Code 560

INSULATOR MATERIAL: THERMOPLASTIC POLYESTER, UL 94V-0 CONTACT MATERIAL; COPPER, NICKEL, TIN ALLOY CA-725 CONTACT PLATING: GOLD ON THE MATING AREA, TIN-LEAD ON THE CONTACT TAILS, NICKEL UNDERPLATE

346/396 SERIES CARD EDGE CONNECTOR CONTACT CODE 555,556,558,559,560 DIMENSIONS

YOUR CONNECTION TO QUALITY & SERVICE

**EDAC INC** TORONTO, ONTARIO CANADA

THESE DRAWINGS AND SPECIFICATIONS ARE THE PROPERTY OF EDAC INC.,AND SHALL NOT BE REPRODUCED, OR COPIED OR USED AS THE BASIS FOR THE MANUFACTURE OR SALE OF APPARATUS WITHOUT WRITTEN PERMISSION.