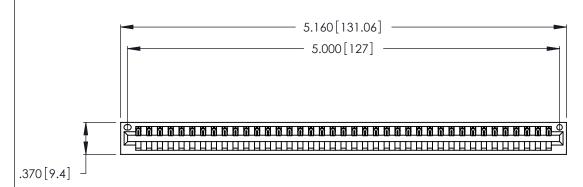

<u>Contact Dimensions:</u>
522-P.C. Tail .025 Sq. (0.64 Sq.) - Tail LG. =.440 (11.18)
.125 (3.18) Contact Spacing x .250 (6.35) Row Spacing

THIS IS A C.A.D. GENERATED DRAWING DO NOT MAKE MANUAL REVISIONS TO MASTER.

346/396 SERIES CARD EDGE CONNECTOR PART NUMBER: 346-039-522-101

**EDAC INC** TORONTO, ONTARIO CANADA

THESE DRAWINGS AND SPECIFICATIONS ARE THE PROPERTY OF EDAC INC., AND SHALL NOT BE REPRODUCED, OR COPIED OR USED AS THE BASIS FOR THE MANUFACTURE OR SALE OF APPARATUS WITHOUT WRITTEN PERMISSION.