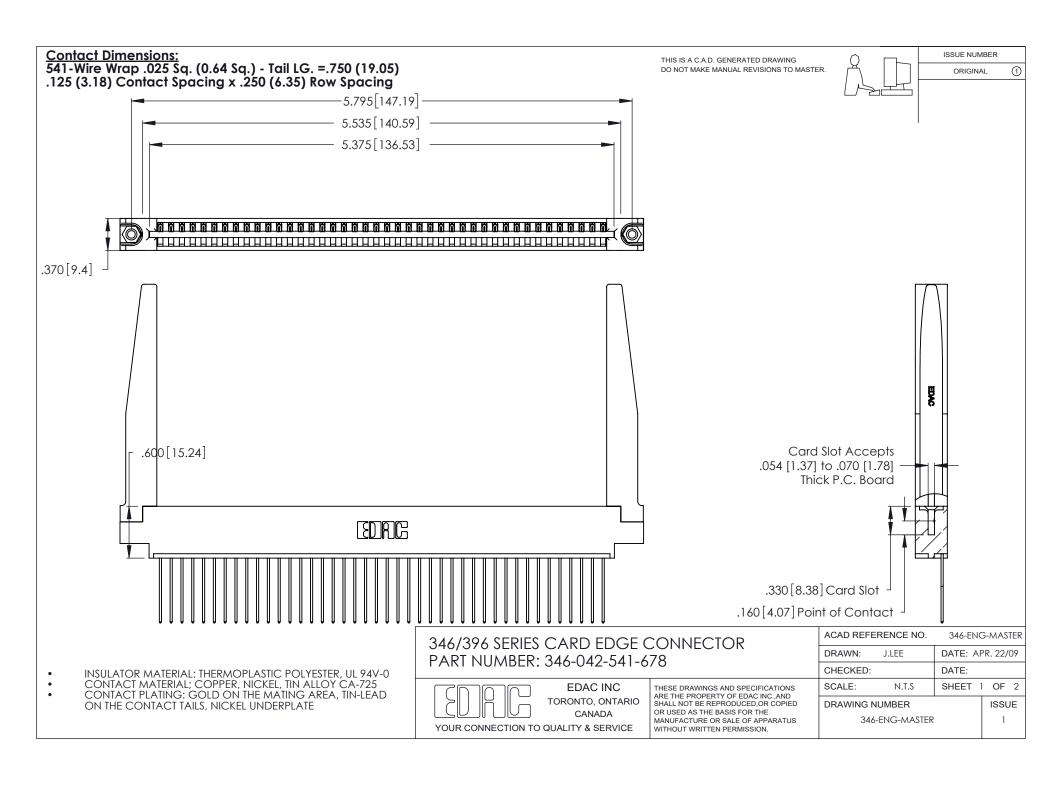

THIS IS A C.A.D. GENERATED DRAWING DO NOT MAKE MANUAL REVISIONS TO MASTER.

ISSUE NUMBER

ORIGINAL

1

**Contact Code 555** 

Contact Code 556

**Contact Code 558** 

**Contact Code 559** 

Contact Code 560

INSULATOR MATERIAL: THERMOPLASTIC POLYESTER, UL 94V-0 CONTACT MATERIAL; COPPER, NICKEL, TIN ALLOY CA-725 CONTACT PLATING: GOLD ON THE MATING AREA, TIN-LEAD

ON THE CONTACT TAILS, NICKEL UNDERPLATE

346/396 SERIES CARD EDGE CONNECTOR CONTACT CODE 555,556,558,559,560 DIMENSIONS

YOUR CONNECTION TO QUALITY & SERVICE

**EDAC INC** TORONTO, ONTARIO CANADA

THESE DRAWINGS AND SPECIFICATIONS ARE THE PROPERTY OF EDAC INC.,AND SHALL NOT BE REPRODUCED, OR COPIED OR USED AS THE BASIS FOR THE MANUFACTURE OR SALE OF APPARATUS WITHOUT WRITTEN PERMISSION.