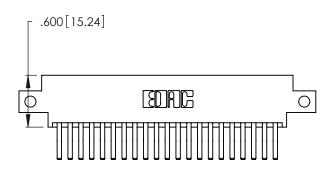

Contact Dimensions:
560-Extender Board Bend (Code 523 Contacts)
See Sheet 2 for Contact Code 555, 556, 558, 559, 560 Dimensions

Card Slot Accepts .054 [1.37] to .070 [1.78] Thick P.C. Board .330 [8.38] Card Slot

INSULATOR MATERIAL: THERMOPLASTIC POLYESTER, UL 94V-0 CONTACT MATERIAL; COPPER, NICKEL, TIN\_ALLOY CA-725

CONTACT PLATING: GOLD ON THE MATING AREA, TIN-LEAD ON THE CONTACT TAILS, NICKEL UNDERPLATE

346/396 SERIES CARD EDGE CONNECTOR PART NUMBER: 346-042-560-812