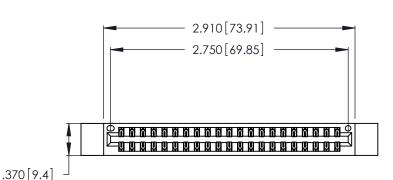

Contact Dimensions:
560-Extender Board Bend (Code 523 Contacts)
See Sheet 2 for Contact Code 555, 556, 558, 559, 560 Dimensions

Card Slot Accepts .054 [1.37] to .070 [1.78] Thick P.C. Board .330 [8.38] Card Slot

INSULATOR MATERIAL: THERMOPLASTIC POLYESTER, UL 94V-0 CONTACT MATERIAL; COPPER, NICKEL, TIN\_ALLOY CA-725

CONTACT PLATING: GOLD ON THE MATING AREA, TIN-LEAD ON THE CONTACT TAILS, NICKEL UNDERPLATE

346/396 SERIES CARD EDGE CONNECTOR PART NUMBER: 346-042-560-812