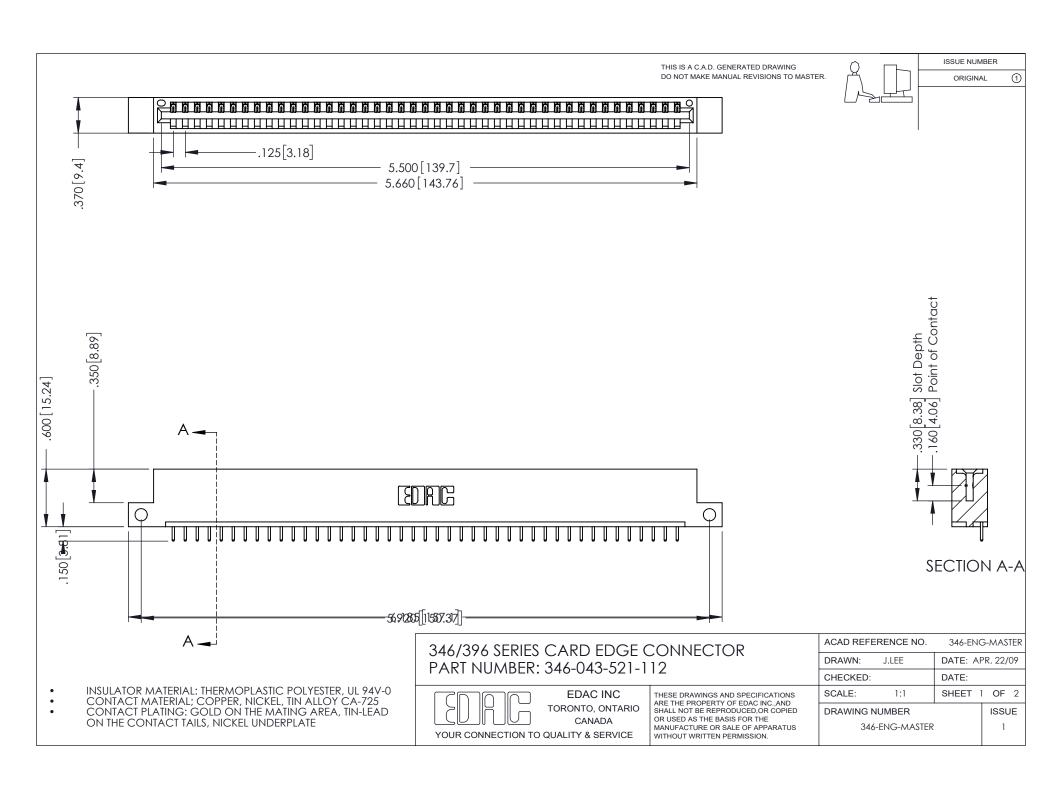

ISSUE NUMBER ORIGINAL 1

## **Contact Code 556**

INSULATOR MATERIAL: THERMOPLASTIC POLYESTER, UL 94V-0 CONTACT MATERIAL; COPPER, NICKEL, TIN ALLOY CA-725 CONTACT PLATING: GOLD ON THE MATING AREA, TIN-LEAD

ON THE CONTACT TAILS, NICKEL UNDERPLATE

## 346/396 SERIES CARD EDGE CONNECTOR CONTACT CODE 555,556,558,559,560 DIMENSIONS

YOUR CONNECTION TO QUALITY & SERVICE

**EDAC INC** TORONTO, ONTARIO CANADA

THESE DRAWINGS AND SPECIFICATIONS ARE THE PROPERTY OF EDAC INC.,AND SHALL NOT BE REPRODUCED, OR COPIED OR USED AS THE BASIS FOR THE MANUFACTURE OR SALE OF APPARATUS WITHOUT WRITTEN PERMISSION.

|  | ACAD REFERENCE NO. | 346-ENG-MASTER   |
|--|--------------------|------------------|
|  | DRAWN: J.LEE       | DATE: APR. 22/09 |
|  | CHECKED:           | DATE:            |
|  | SCALE: 1:1         | SHEET 2 OF 2     |
|  | DRAWING NUMBER     | ISSUE            |
|  | 346-ENG-MASTER     | 1                |