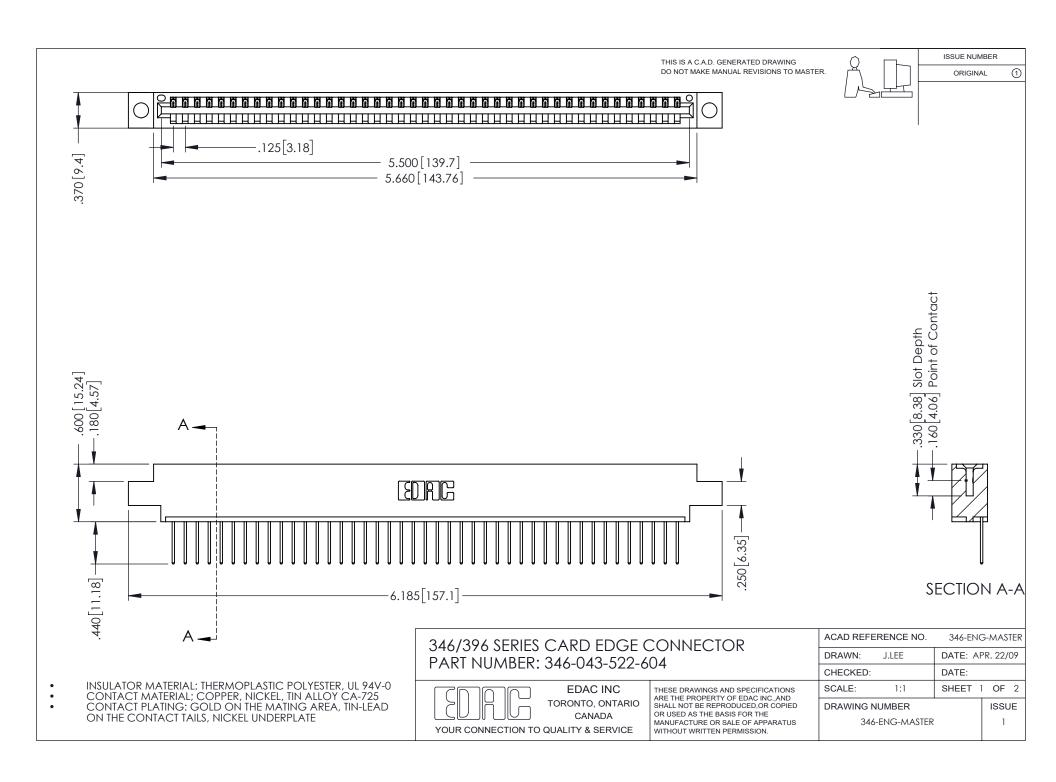

## **Contact Code 556**

INSULATOR MATERIAL: THERMOPLASTIC POLYESTER, UL 94V-0 CONTACT MATERIAL; COPPER, NICKEL, TIN ALLOY CA-725 CONTACT PLATING: GOLD ON THE MATING AREA, TIN-LEAD

ON THE CONTACT TAILS, NICKEL UNDERPLATE

## 346/396 SERIES CARD EDGE CONNECTOR CONTACT CODE 555,556,558,559,560 DIMENSIONS

YOUR CONNECTION TO QUALITY & SERVICE

**EDAC INC** TORONTO, ONTARIO CANADA

THESE DRAWINGS AND SPECIFICATIONS ARE THE PROPERTY OF EDAC INC.,AND SHALL NOT BE REPRODUCED, OR COPIED OR USED AS THE BASIS FOR THE MANUFACTURE OR SALE OF APPARATUS WITHOUT WRITTEN PERMISSION.