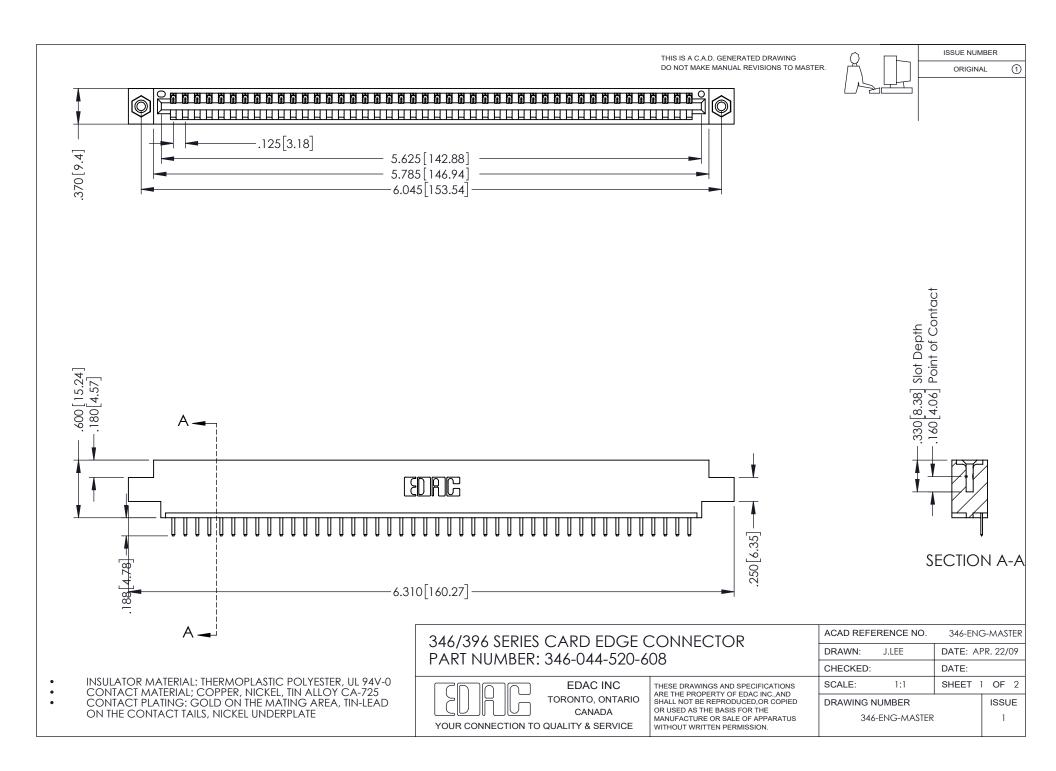

## **Contact Code 556**

INSULATOR MATERIAL: THERMOPLASTIC POLYESTER, UL 94V-0 CONTACT MATERIAL; COPPER, NICKEL, TIN ALLOY CA-725 CONTACT PLATING: GOLD ON THE MATING AREA, TIN-LEAD

ON THE CONTACT TAILS, NICKEL UNDERPLATE

## 346/396 SERIES CARD EDGE CONNECTOR CONTACT CODE 555,556,558,559,560 DIMENSIONS

YOUR CONNECTION TO QUALITY & SERVICE

**EDAC INC** TORONTO, ONTARIO CANADA

THESE DRAWINGS AND SPECIFICATIONS ARE THE PROPERTY OF EDAC INC.,AND SHALL NOT BE REPRODUCED, OR COPIED OR USED AS THE BASIS FOR THE MANUFACTURE OR SALE OF APPARATUS WITHOUT WRITTEN PERMISSION.