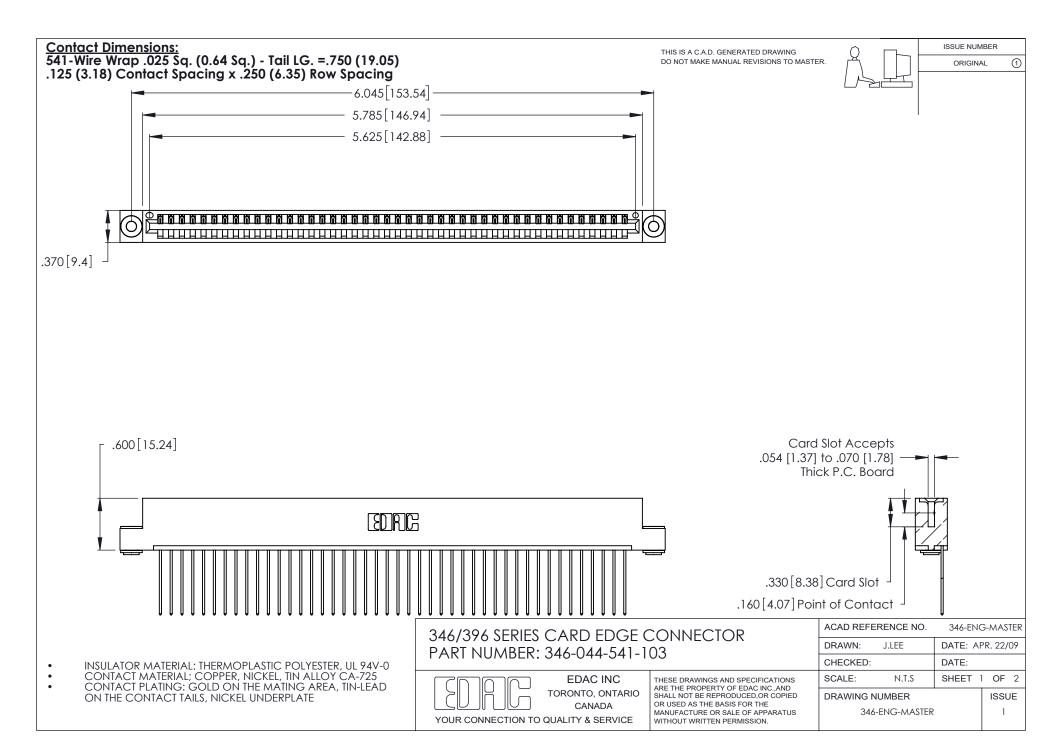

THIS IS A C.A.D. GENERATED DRAWING DO NOT MAKE MANUAL REVISIONS TO MASTER.

ISSUE NUMBER

ORIGINAL

1

**Contact Code 555** 

Contact Code 556

**Contact Code 558** 

**Contact Code 559** 

Contact Code 560

INSULATOR MATERIAL: THERMOPLASTIC POLYESTER, UL 94V-0 CONTACT MATERIAL; COPPER, NICKEL, TIN ALLOY CA-725 CONTACT PLATING: GOLD ON THE MATING AREA, TIN-LEAD

ON THE CONTACT TAILS, NICKEL UNDERPLATE

346/396 SERIES CARD EDGE CONNECTOR CONTACT CODE 555,556,558,559,560 DIMENSIONS

YOUR CONNECTION TO QUALITY & SERVICE

**EDAC INC** TORONTO, ONTARIO CANADA

THESE DRAWINGS AND SPECIFICATIONS ARE THE PROPERTY OF EDAC INC.,AND SHALL NOT BE REPRODUCED, OR COPIED OR USED AS THE BASIS FOR THE MANUFACTURE OR SALE OF APPARATUS WITHOUT WRITTEN PERMISSION.

|  | ACAD REFERENCE NO. | 346-ENG-MASTER   |
|--|--------------------|------------------|
|  | DRAWN: J.LEE       | DATE: APR. 22/09 |
|  | CHECKED:           | DATE:            |
|  | SCALE: 1:1         | SHEET 2 OF 2     |
|  | DRAWING NUMBER     | ISSUE            |
|  | 346-ENG-MASTER     | 1                |