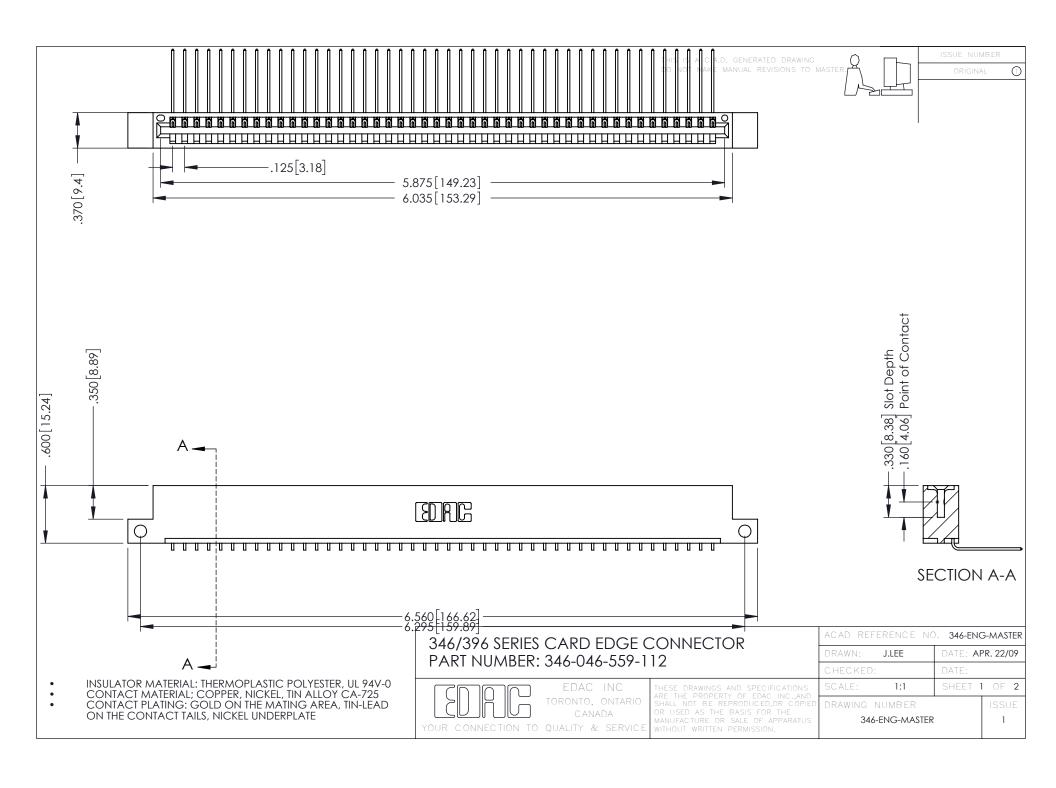

## 346/396 SERIES CARD EDGE CONNECTOR CONTACT CODE 555,556,558,559,560 DIMENSIONS

YOUR CONNECTION TO QUALITY & SERVICE

|   | ACAD REFERENCE NO. 346-ENG-MASTER |                  |
|---|-----------------------------------|------------------|
|   | DRAWN: J.LEE                      | DATE: APR. 22/09 |
|   | CHECKED:                          | DATE:            |
|   | SCALE: 1:1                        | SHEET 2 OF 2     |
| D | DRAWING NUMBER                    | ISSUE            |

346-ENG-MASTER