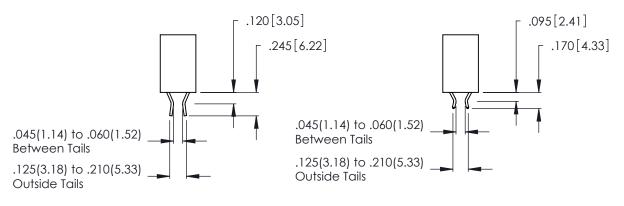

CONTACT PLATING: GOLD ON THE MATING AREA, TIN-LEAD ON THE CONTACT TAILS, NICKEL UNDERPLATE

THIS IS A C.A.D. GENERATED DRAWING DO NOT MAKE MANUAL REVISIONS TO MASTER.

ISSUE NUMBER

ORIGINAL

1

**Contact Code 555** 

Contact Code 556

**Contact Code 558** 

**Contact Code 559** 

**Contact Code 560** 

INSULATOR MATERIAL: THERMOPLASTIC POLYESTER, UL 94V-0 CONTACT MATERIAL; COPPER, NICKEL, TIN ALLOY CA-725 CONTACT PLATING: GOLD ON THE MATING AREA, TIN-LEAD

ON THE CONTACT TAILS, NICKEL UNDERPLATE

346/396 SERIES CARD EDGE CONNECTOR CONTACT CODE 555,556,558,559,560 DIMENSIONS

YOUR CONNECTION TO QUALITY & SERVICE

**EDAC INC** TORONTO, ONTARIO CANADA

THESE DRAWINGS AND SPECIFICATIONS ARE THE PROPERTY OF EDAC INC.,AND SHALL NOT BE REPRODUCED, OR COPIED OR USED AS THE BASIS FOR THE MANUFACTURE OR SALE OF APPARATUS WITHOUT WRITTEN PERMISSION.

|   | ACAD REFERENCE NO. | 346-ENG-MASTER   |
|---|--------------------|------------------|
|   | DRAWN: J.LEE       | DATE: APR. 22/09 |
| • | CHECKED:           | DATE:            |
|   | SCALE: 1:1         | SHEET 2 OF 2     |
|   | DRAWING NUMBER     | ISSUE            |
|   | 346-ENG-MASTER     | 1                |