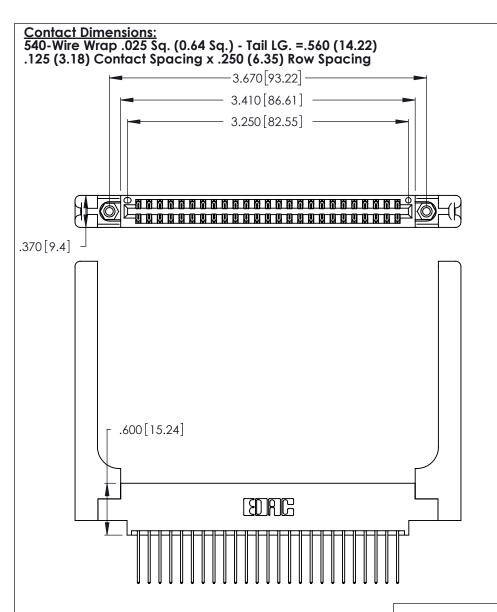

THIS IS A C.A.D. GENERATED DRAWING DO NOT MAKE MANUAL REVISIONS TO MASTER.

ISSUE NUMBER

ORIGINAL

1

Card Slot Accepts .054 [1.37] to .070 [1.78] Thick P.C. Board .330 [8.38] Card Slot .160 [4.07] Point of Contact

ACAD REFERENCE NO.

346/396 SERIES CARD EDGE CONNECTOR PART NUMBER: 346-050-540-858

YOUR CONNECTION TO QUALITY & SERVICE

**EDAC INC** TORONTO, ONTARIO CANADA

THESE DRAWINGS AND SPECIFICATIONS ARE THE PROPERTY OF EDAC INC.,AND SHALL NOT BE REPRODUCED, OR COPIED OR USED AS THE BASIS FOR THE MANUFACTURE OR SALE OF APPARATUS WITHOUT WRITTEN PERMISSION.

DRAWN: J.LEE DATE: APR. 22/09 CHECKED: DATE: SCALE: N.T.S SHEET 1 OF 2 DRAWING NUMBER **ISSUE** 346-ENG-MASTER

346-ENG-MASTER

INSULATOR MATERIAL: THERMOPLASTIC POLYESTER, UL 94V-0 CONTACT MATERIAL; COPPER, NICKEL, TIN\_ALLOY CA-725