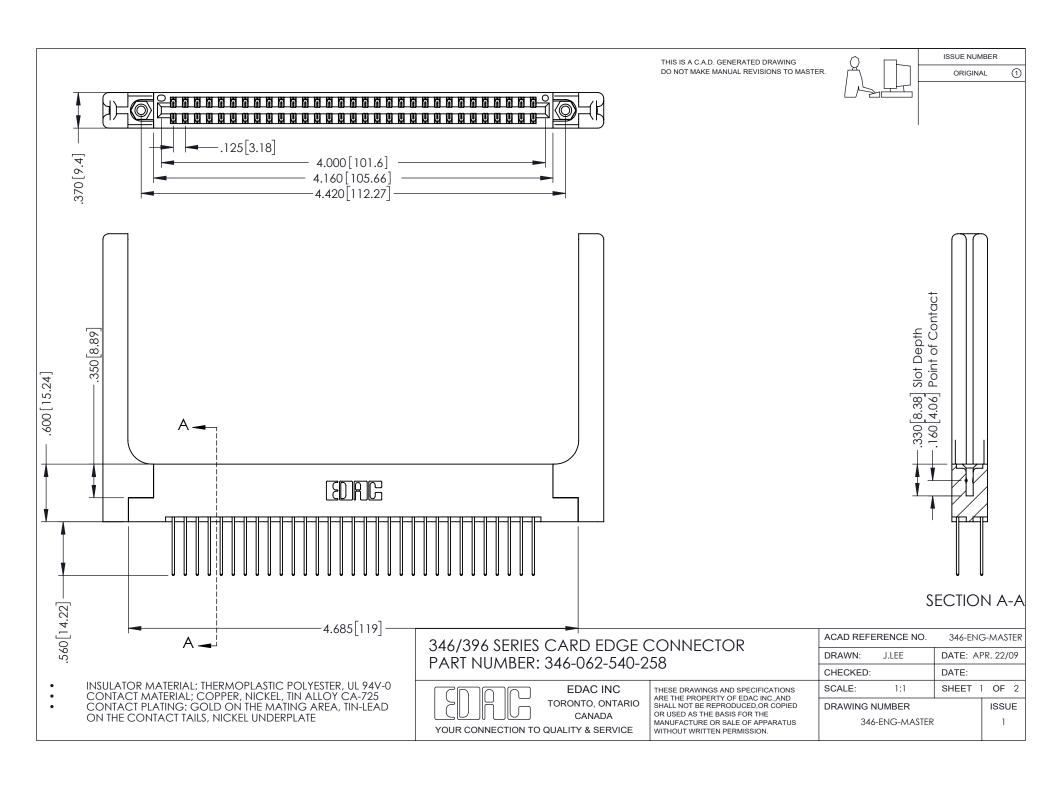

THIS IS A C.A.D. GENERATED DRAWING DO NOT MAKE MANUAL REVISIONS TO MASTER.

ORIGINAL 1

ISSUE NUMBER

**Contact Code 555** 

**Contact Code 556** 

INSULATOR MATERIAL: THERMOPLASTIC POLYESTER, UL 94V-0 CONTACT MATERIAL; COPPER, NICKEL, TIN ALLOY CA-725 CONTACT PLATING: GOLD ON THE MATING AREA, TIN-LEAD

ON THE CONTACT TAILS, NICKEL UNDERPLATE

## 346/396 SERIES CARD EDGE CONNECTOR CONTACT CODE 555,556,558,559,560 DIMENSIONS

YOUR CONNECTION TO QUALITY & SERVICE

**EDAC INC** TORONTO, ONTARIO CANADA

THESE DRAWINGS AND SPECIFICATIONS ARE THE PROPERTY OF EDAC INC.,AND SHALL NOT BE REPRODUCED, OR COPIED OR USED AS THE BASIS FOR THE MANUFACTURE OR SALE OF APPARATUS WITHOUT WRITTEN PERMISSION.