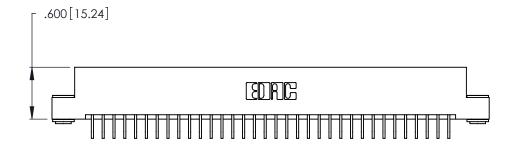

INSULATOR MATERIAL: THERMOPLASTIC POLYESTER, UL 94V-0 CONTACT MATERIAL; COPPER, NICKEL, TIN ALLOY CA-725

CONTACT PLATING: GOLD ON THE MATING AREA, TIN-LEAD ON THE CONTACT TAILS, NICKEL UNDERPLATE

| 346/396 SERIES CARD EDGE CONNECTOR |
|------------------------------------|
| PART NUMBER: 346-068-559-203       |