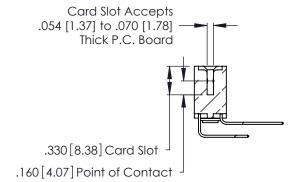

INSULATOR MATERIAL: THERMOPLASTIC POLYESTER, UL 94V-0 CONTACT MATERIAL; COPPER, NICKEL, TIN ALLOY CA-725

CONTACT PLATING: GOLD ON THE MATING AREA, TIN-LEAD ON THE CONTACT TAILS, NICKEL UNDERPLATE

| 346/396 SERIES CARD EDGE CONNECTOR |
|------------------------------------|
| PART NUMBER: 346-068-559-203       |