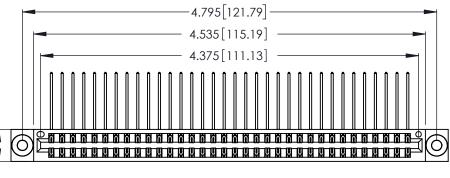

INSULATOR MATERIAL: THERMOPLASTIC POLYESTER, UL 94V-0 CONTACT MATERIAL; COPPER, NICKEL, TIN ALLOY CA-725

CONTACT PLATING: GOLD ON THE MATING AREA, TIN-LEAD ON THE CONTACT TAILS, NICKEL UNDERPLATE

| 346/396 SERIES CARD EDGE CONNECTOR |
|------------------------------------|
| PART NUMBER: 346-068-559-203       |