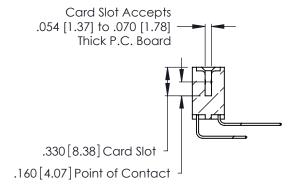

Contact Dimensions:
559-90 Degree Bend (Code 541 Contacts)
See Sheet 2 for Contact Code 555, 556, 558, 559, 560 Dimensions

.370 [9.4]

THIS IS A C.A.D. GENERATED DRAWING DO NOT MAKE MANUAL REVISIONS TO MASTER.