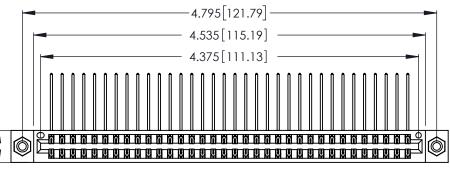

INSULATOR MATERIAL: THERMOPLASTIC POLYESTER, UL 94V-0 CONTACT MATERIAL; COPPER, NICKEL, TIN ALLOY CA-725

CONTACT PLATING: GOLD ON THE MATING AREA, TIN-LEAD ON THE CONTACT TAILS, NICKEL UNDERPLATE

346/396 SERIES CARD EDGE CONNECTOR PART NUMBER: 346-068-559-208