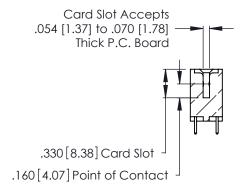

<u>Contact Dimensions:</u>
521-P.C. Tail .025 Sq. (0.64 Sq.) - Tail LG. =.150 (3.81)
.125 (3.18) Contact Spacing x .250 (6.35) Row Spacing -5.670[144.02]-

THIS IS A C.A.D. GENERATED DRAWING DO NOT MAKE MANUAL REVISIONS TO MASTER.

- 5.410[137.41] -5.250[133.35] -.370 [9.4]

> .600 [15.24] ROPIG

- INSULATOR MATERIAL: THERMOPLASTIC POLYESTER, UL 94V-0 CONTACT MATERIAL; COPPER, NICKEL, TIN ALLOY CA-725
- CONTACT PLATING: GOLD ON THE MATING AREA, TIN-LEAD ON THE CONTACT TAILS, NICKEL UNDERPLATE