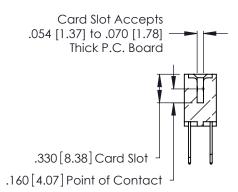

346/396 SERIES CARD EDGE CONNECTOR CONTACT CODE 555,556,558,559,560 DIMENSIONS

YOUR CONNECTION TO QUALITY & SERVICE

**EDAC INC** TORONTO, ONTARIO CANADA

THESE DRAWINGS AND SPECIFICATIONS ARE THE PROPERTY OF EDAC INC.,AND SHALL NOT BE REPRODUCED, OR COPIED OR USED AS THE BASIS FOR THE MANUFACTURE OR SALE OF APPARATUS WITHOUT WRITTEN PERMISSION.

Contact Code 560

INSULATOR MATERIAL: THERMOPLASTIC POLYESTER, UL 94V-0 CONTACT MATERIAL; COPPER, NICKEL, TIN ALLOY CA-725 CONTACT PLATING: GOLD ON THE MATING AREA, TIN-LEAD

ON THE CONTACT TAILS, NICKEL UNDERPLATE