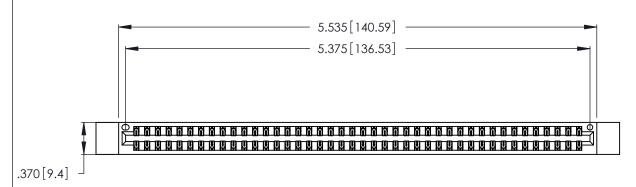

346/396 SERIES CARD EDGE CONNECTOR PART NUMBER: 346-084-522-212

**EDAC INC** TORONTO, ONTARIO CANADA

THESE DRAWINGS AND SPECIFICATIONS ARE THE PROPERTY OF EDAC INC., AND SHALL NOT BE REPRODUCED, OR COPIED OR USED AS THE BASIS FOR THE MANUFACTURE OR SALE OF APPARATUS WITHOUT WRITTEN PERMISSION.

<u>Contact Dimensions:</u>
522-P.C. Tail .025 Sq. (0.64 Sq.) - Tail LG. =.440 (11.18)
.125 (3.18) Contact Spacing x .250 (6.35) Row Spacing

THIS IS A C.A.D. GENERATED DRAWING DO NOT MAKE MANUAL REVISIONS TO MASTER.