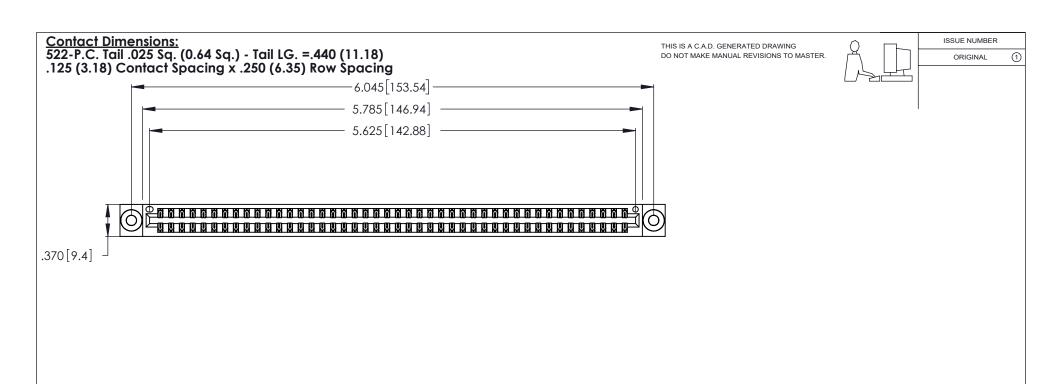

- INSULATOR MATERIAL: THERMOPLASTIC POLYESTER, UL 94V-0 CONTACT MATERIAL; COPPER, NICKEL, TIN ALLOY CA-725
- CONTACT PLATING: GOLD ON THE MATING AREA, TIN-LEAD ON THE CONTACT TAILS, NICKEL UNDERPLATE

346/396 SERIES CARD EDGE CONNECTOR PART NUMBER: 346-088-522-803