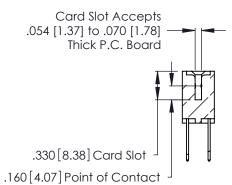

THIS IS A C.A.D. GENERATED DRAWING DO NOT MAKE MANUAL REVISIONS TO MASTER.

ISSUE NUMBER

ORIGINAL

1

**Contact Code 555** 

Contact Code 556

**Contact Code 558** 

**Contact Code 559** 

**Contact Code 560** 

INSULATOR MATERIAL: THERMOPLASTIC POLYESTER, UL 94V-0 CONTACT MATERIAL; COPPER, NICKEL, TIN ALLOY CA-725 CONTACT PLATING: GOLD ON THE MATING AREA, TIN-LEAD

ON THE CONTACT TAILS, NICKEL UNDERPLATE