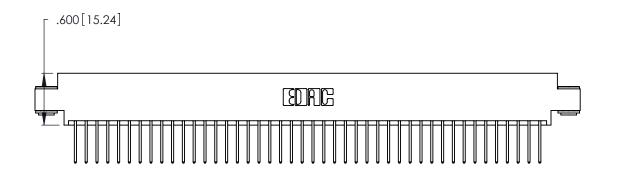

- INSULATOR MATERIAL: THERMOPLASTIC POLYESTER, UL 94V-0 CONTACT MATERIAL; COPPER, NICKEL, TIN ALLOY CA-725
- CONTACT PLATING: GOLD ON THE MATING AREA, TIN-LEAD ON THE CONTACT TAILS, NICKEL UNDERPLATE

346/396 SERIES CARD EDGE CONNECTOR PART NUMBER: 346-088-522-803