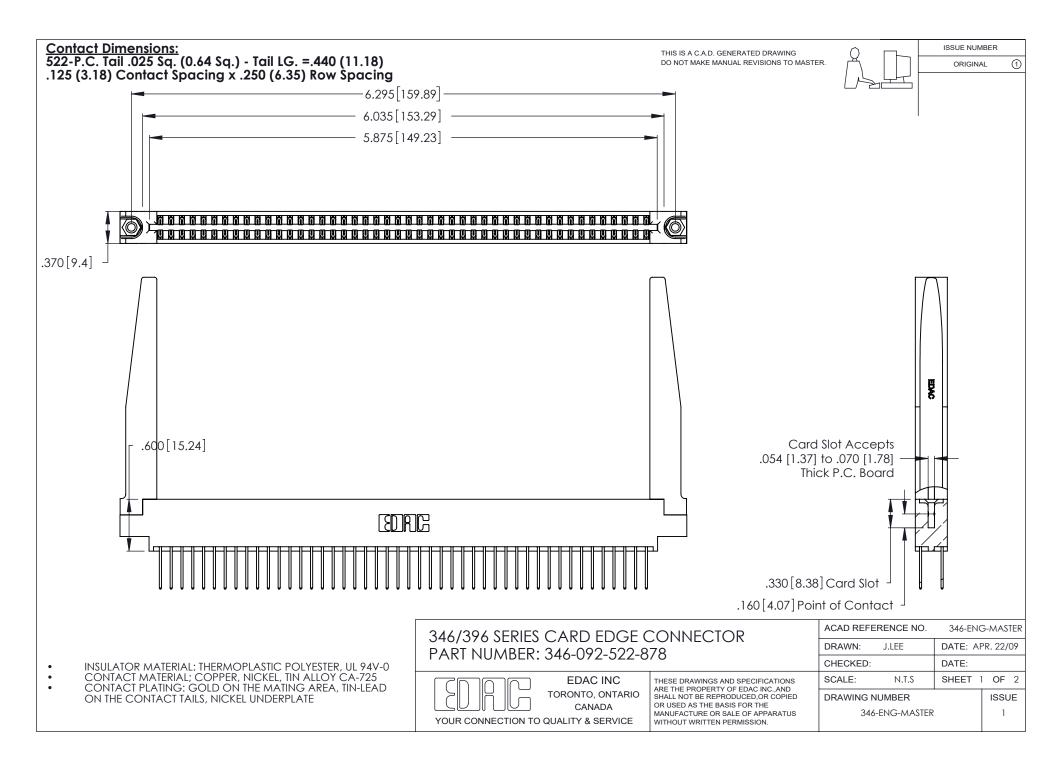

THIS IS A C.A.D. GENERATED DRAWING DO NOT MAKE MANUAL REVISIONS TO MASTER.

ISSUE NUMBER

ORIGINAL

1

**Contact Code 555** 

Contact Code 556

**Contact Code 558** 

**Contact Code 559** 

Contact Code 560

INSULATOR MATERIAL: THERMOPLASTIC POLYESTER, UL 94V-0 CONTACT MATERIAL; COPPER, NICKEL, TIN ALLOY CA-725 CONTACT PLATING: GOLD ON THE MATING AREA, TIN-LEAD

ON THE CONTACT TAILS, NICKEL UNDERPLATE

346/396 SERIES CARD EDGE CONNECTOR CONTACT CODE 555,556,558,559,560 DIMENSIONS

YOUR CONNECTION TO QUALITY & SERVICE

**EDAC INC** TORONTO, ONTARIO CANADA

THESE DRAWINGS AND SPECIFICATIONS ARE THE PROPERTY OF EDAC INC.,AND SHALL NOT BE REPRODUCED, OR COPIED OR USED AS THE BASIS FOR THE MANUFACTURE OR SALE OF APPARATUS WITHOUT WRITTEN PERMISSION.