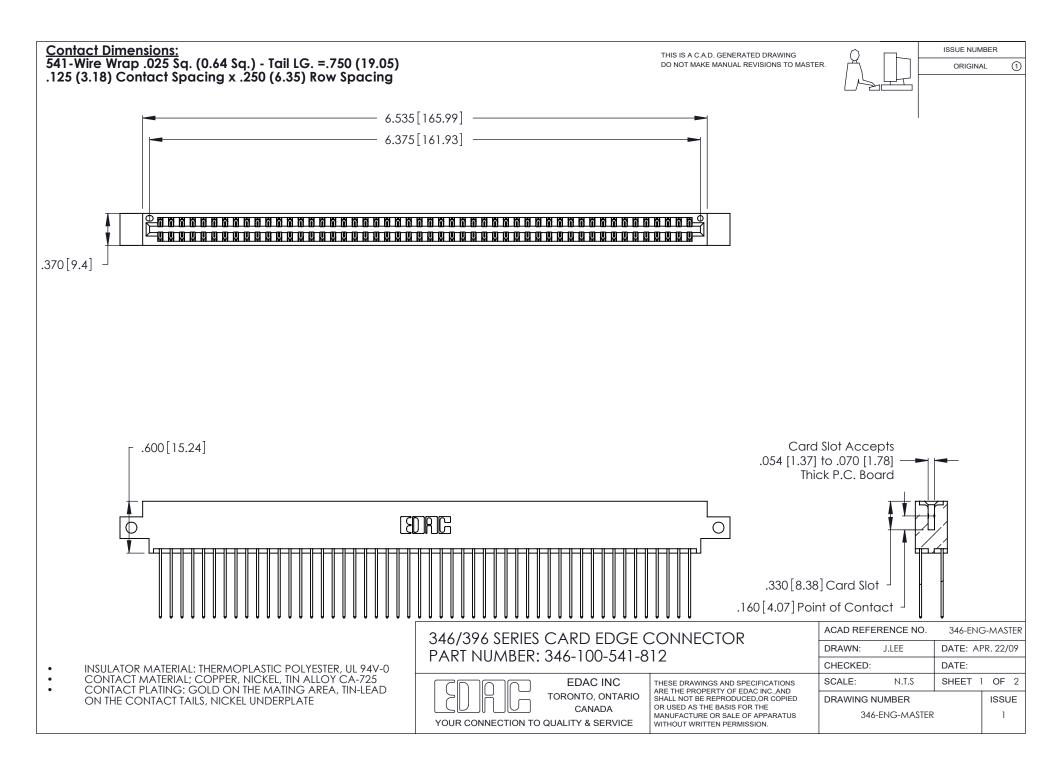

THIS IS A C.A.D. GENERATED DRAWING DO NOT MAKE MANUAL REVISIONS TO MASTER.

ISSUE NUMBER

ORIGINAL

1

**Contact Code 555** 

Contact Code 556

**Contact Code 558** 

**Contact Code 559** 

Contact Code 560

INSULATOR MATERIAL: THERMOPLASTIC POLYESTER, UL 94V-0 CONTACT MATERIAL; COPPER, NICKEL, TIN ALLOY CA-725 CONTACT PLATING: GOLD ON THE MATING AREA, TIN-LEAD

ON THE CONTACT TAILS, NICKEL UNDERPLATE

346/396 SERIES CARD EDGE CONNECTOR CONTACT CODE 555,556,558,559,560 DIMENSIONS

YOUR CONNECTION TO QUALITY & SERVICE

**EDAC INC** TORONTO, ONTARIO CANADA

THESE DRAWINGS AND SPECIFICATIONS ARE THE PROPERTY OF EDAC INC.,AND SHALL NOT BE REPRODUCED, OR COPIED OR USED AS THE BASIS FOR THE MANUFACTURE OR SALE OF APPARATUS WITHOUT WRITTEN PERMISSION.