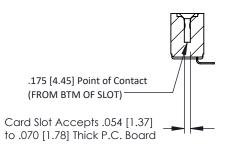

## SECTION A-A

DATE: AUG. 11/09

1 OF 3

J.LEE

| 307 / 357 Card Edge Connector<br>Part Number: 357-009-553-101 |                                        |                                                                                                                                        |  |  |  |  |
|---------------------------------------------------------------|----------------------------------------|----------------------------------------------------------------------------------------------------------------------------------------|--|--|--|--|
|                                                               | EDAC INC<br>TORONTO, ONTARIO<br>CANADA | THESE DRAWINGS AND SPECIFICATION<br>ARE THE PROPERTY OF EDAC INC.,AM<br>SHALL NOT BE REPRODUCED,OR COF<br>OR USED AS THE BASIS FOR THE |  |  |  |  |