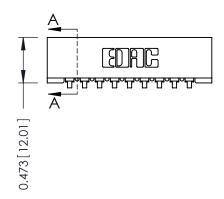

## SECTION A-A

DATE: AUG. 11/09

1 OF 3

J.LEE

| 307 / 357 Card Edge Connector<br>Part Number: 357-009-553-101 |                                        |                                                                                                                                        |  |  |  |  |
|---------------------------------------------------------------|----------------------------------------|----------------------------------------------------------------------------------------------------------------------------------------|--|--|--|--|
|                                                               | EDAC INC<br>TORONTO, ONTARIO<br>CANADA | THESE DRAWINGS AND SPECIFICATION<br>ARE THE PROPERTY OF EDAC INC.,AM<br>SHALL NOT BE REPRODUCED,OR COF<br>OR USED AS THE BASIS FOR THE |  |  |  |  |