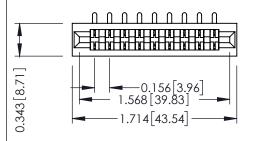

Mounting Option
No Mounting Lugs

**Contact Detail** 

90 Degree Bend (Code 521 Contacts)

.156 [3.96] Contact Spacing x .200 [5.08] Row Spacing

THIS IS A C.A.D. GENERATED DRAWING

ISSUE NUMBER

ORIGINAL