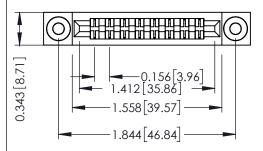

**Mounting Option** .116 (2.95) I.D. Floating Eyelets **Contact Detail** 

PC Tail .046x.013(1.17x0.33) - Tail LG=.358(9.09) .156 [3.96] Contact Spacing x .200 [5.08] Row Spacing