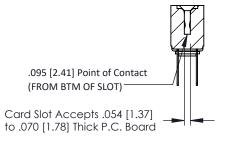

**Mounting Option** .116 (2.95) I.D. Floating Eyelets **Contact Detail** 

PC Tail .046x.013(1.17x0.33) - Tail LG=.358(9.09) .156 [3.96] Contact Spacing x .200 [5.08] Row Spacing