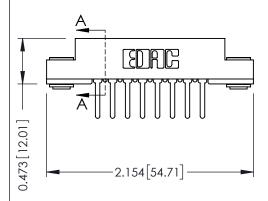

## SECTION A-A

| 307 / 357 Card Edge Connector<br>Part Number: 357-016-422-203         |                                                                                                                                                                                                 | ACAD REFERENCE NO. 307 ENG MASTER |              |          |           |
|-----------------------------------------------------------------------|-------------------------------------------------------------------------------------------------------------------------------------------------------------------------------------------------|-----------------------------------|--------------|----------|-----------|
|                                                                       |                                                                                                                                                                                                 | DRAWN:                            | J.LEE        | DATE: AU | IG. 11/09 |
|                                                                       |                                                                                                                                                                                                 | CHECKED:                          |              | DATE:    |           |
| EDAC INC TORONTO, ONTARIO CANADA  OUR CONNECTION TO QUALITY & SERVICE | THESE DRAWINGS AND SPECIFICATIONS ARE THE PROPERTY OF EDAC INC.,AND SHALL NOT BE REPRODUCED,OR COPIED ON USED AS THE BASIS FOR THE MANUFACTURE OR SALE OF APPARATUS WITHOUT WRITTEN PERMISSION. | SCALE:                            | NTS          | SHEET    | 1 OF 3    |
|                                                                       |                                                                                                                                                                                                 | DRAWING                           | NUMBER       |          | ISSUE     |
|                                                                       |                                                                                                                                                                                                 | 3                                 | 307 Assembly |          | 1         |