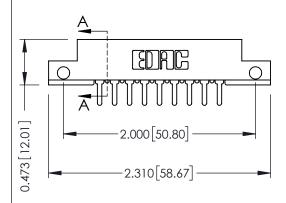

## SECTION A-A

307 ENG MASTER

DATE: AUG. 11/09

SHEET 1 OF 3

| 307 / 357 Card Edge Connector<br>Part Number: 357-018-420-212 |                                                                                                                                                                                                 | ACAD REFERENCE NO. |             |
|---------------------------------------------------------------|-------------------------------------------------------------------------------------------------------------------------------------------------------------------------------------------------|--------------------|-------------|
|                                                               |                                                                                                                                                                                                 | DRAWN:             | J.LEE       |
|                                                               |                                                                                                                                                                                                 | CHECKED:           |             |
| TORONTO, ONTARIO                                              | THESE DRAWINGS AND SPECIFICATIONS ARE THE PROPERTY OF EDAC INC.,AND SHALL NOT BE REPRODUCED,OR COPIED OR USED AS THE BASIS FOR THE MANUFACTURE OR SALE OF APPARATUS WITHOUT WRITTEN PERMISSION. | SCALE:             | NTS         |
|                                                               |                                                                                                                                                                                                 | DRAWING            | NUMBER      |
|                                                               |                                                                                                                                                                                                 | 3                  | 07 Assembly |