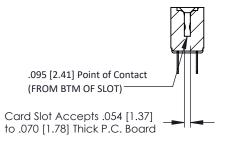

## SECTION A-A

307 ENG MASTER

DATE: AUG. 11/09

SHEET 1 OF 3

| 307 / 357 Card Edge Connector<br>Part Number: 357-018-420-212 |                                                                                                                                                                                                 | ACAD REFERENCE NO. |             |
|---------------------------------------------------------------|-------------------------------------------------------------------------------------------------------------------------------------------------------------------------------------------------|--------------------|-------------|
|                                                               |                                                                                                                                                                                                 | DRAWN:             | J.LEE       |
|                                                               |                                                                                                                                                                                                 | CHECKED:           |             |
| TORONTO, ONTARIO                                              | THESE DRAWINGS AND SPECIFICATIONS ARE THE PROPERTY OF EDAC INC.,AND SHALL NOT BE REPRODUCED,OR COPIED OR USED AS THE BASIS FOR THE MANUFACTURE OR SALE OF APPARATUS WITHOUT WRITTEN PERMISSION. | SCALE:             | NTS         |
|                                                               |                                                                                                                                                                                                 | DRAWING            | NUMBER      |
|                                                               |                                                                                                                                                                                                 | 3                  | 07 Assembly |