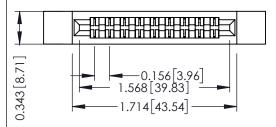

Mounting Option Contact Detail

.128 (3.25) Dia. Side Mounting Holes PC Tail .046x.013(1.17x0.33) - Tail LG=.213(5.41)
.156 [3.96] Contact Spacing x .200 [5.08] Row Spacing

THIS IS A C.A.D. GENERATED DRAWING DO NOT MAKE MANUAL REVISIONS TO MAS