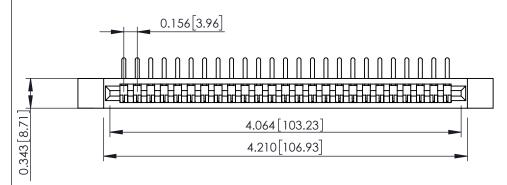

**Mounting Option Contact Detail** .128 (3.25) Dia. Side Mounting Holes 90 Degree Bend (Code 545 Contacts)

.156 [3.96] Contact Spacing x .200 [5.08] Row Spacing

**SECTION A-A** 

.095 [2.41] Point of Contact (FROM BTM OF SLOT) Card Slot Accepts .054 [1.37] to .070 [1.78] Thick P.C. Board