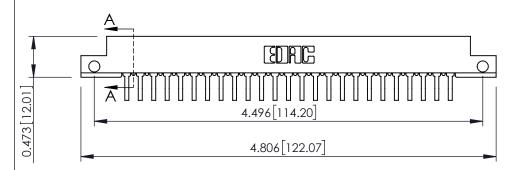

**Mounting Option Contact Detail** .128 (3.25) Dia. Side Mounting Holes 90 Degree Bend (Code 545 Contacts)

.156 [3.96] Contact Spacing x .200 [5.08] Row Spacing

**SECTION A-A** 

.095 [2.41] Point of Contact (FROM BTM OF SLOT) Card Slot Accepts .054 [1.37] to .070 [1.78] Thick P.C. Board