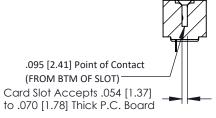

**Mounting Option Contact Detail** 90 Degree Bend (Code 545 Contacts) M3-0.5 Metric Threaded Inserts .156 [3.96] Contact Spacing x .200 [5.08] Row Spacing 0.156[3.96] 5.780 [146.81] 0.500 [12.70] 5.926 150.52 6.212 [157.78] 0.473[12.01]

**SECTION A-A** 



## **See Accompanying Pages for:**

- **Contact Bend Details**
- **Mounting Options**

| 307 / 357 Card Edge Connector |
|-------------------------------|
| Part Number: 357-036-458-107  |

YOUR CONNECTION TO QUALITY & SERVICE

6.522 [165.66]

| ACAD REFERENCE NO. 307 ENG MASTER |                  |
|-----------------------------------|------------------|
| DRAWN: J.LEE                      | DATE: AUG. 11/09 |
| CHECKED:                          | DATE:            |
| SCALE: NTS                        | SHEET 1 OF 3     |
| DRAWING NUMBER                    | ISSUE            |
| 307 Assembly                      | 1                |