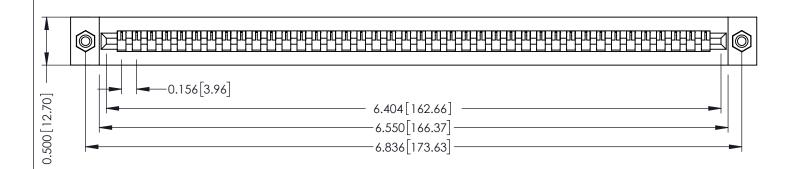

**Mounting Option** #4-40 Unified Threaded Inserts **Contact Detail** 

Wire Wrap .046x.013(1.17x0.33) - Tail LG=.520(13.21) .156 [3.96] Contact Spacing x .200 [5.08] Row Spacing

THIS IS A C.A.D. GENERATED DRAWING DO NOT MAKE MANUAL REVISIONS TO MASTER.

307 / 357 Card Edge Connector Part Number: 357-040-447-108

**EDAC INC** TORONTO, ONTARIO CANADA

THESE DRAWINGS AND SPECIFICATIONS ARE THE PROPERTY OF EDAC INC.,AND SHALL NOT BE REPRODUCED, OR COPIED OR USED AS THE BASIS FOR THE MANUFACTURE OR SALE OF APPARATUS WITHOUT WRITTEN PERMISSION.