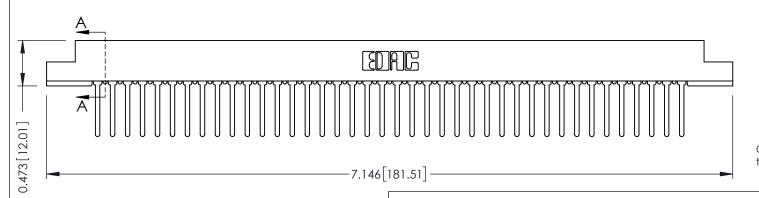

ORIGINAL

**SECTION A-A** 

.175 [4.45] Point of Contact (FROM BTM OF SLOT) Card Slot Accepts .054 [1.37] to .070 [1.78] Thick P.C. Board

**See Accompanying Pages for:** 

- **Contact Bend Details**
- **Mounting Options**