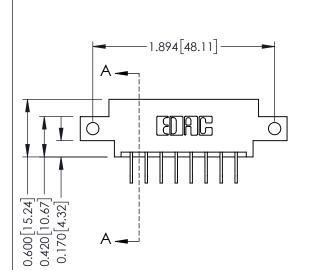

## **Mounting Option**

12-.128 (3.25) Dia. Side Mounting Holes



## **Contact Detail**

558-90 Degree Bend (Code 541 Contacts) .156 [3.96] Contact Spacing x .200 [5.08] Row Spacing THIS IS A C.A.D. GENERATED DRAWING DO NOT MAKE MANUAL REVISIONS TO MASTER.



ISSUE NUMBER

ORIGINAL

1



**See Accompanying Pages for:** 

- **Contact Bend Details**
- **Mounting Options**

| 337 / 387 Series Card Edge Connector |
|--------------------------------------|
| Part Number: 387-008-558-612         |



**EDAC INC** TORONTO, ONTARIO CANADA

THESE DRAWINGS AND SPECIFICATIONS ARE THE PROPERTY OF EDAC INC.,AND SHALL NOT BE REPRODUCED, OR COPIED OR USED AS THE BASIS FOR THE MANUFACTURE OR SALE OF APPARATUS WITHOUT WRITTEN PERMISSION.

| ACAD REFERENCE NO. | 337 ENG MASTER   |  |  |
|--------------------|------------------|--|--|
| DRAWN: J.LEE       | DATE: OCT. 06/09 |  |  |
| CHECKED:           | DATE:            |  |  |
| SCALE: NTS         | SHEET 1 OF 3     |  |  |
| DRAWING NUMBER     | ISSUE            |  |  |
| 337 Assembly       | 1                |  |  |

SECTION A-A

0.160