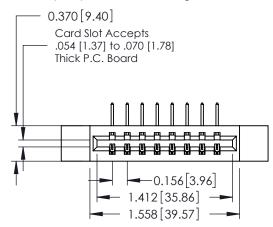

ORIGINAL

1

**See Accompanying Pages for:** 

- **Contact Bend Details**
- **Mounting Options**

| 337 / 387 Series Card Edge Connector |
|--------------------------------------|
| Part Number: 387-008-558-612         |