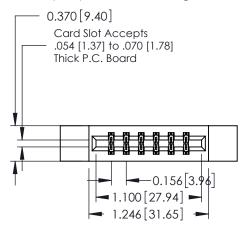

## **See Accompanying Pages for:**

- **Contact Bend Details**
- **Mounting Options**

| 337 / 387 Series Card Edge Connector |
|--------------------------------------|
| Part Number: 387-012-555-812         |