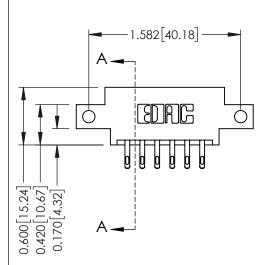

## **Mounting Option**

12-.128 (3.25) Dia. Side Mounting Holes



## **Contact Detail**

555-Extender Board Bend (Code 500 Contacts) .156 [3.96] Contact Spacing x .200 [5.08] Row Spacing THIS IS A C.A.D. GENERATED DRAWING DO NOT MAKE MANUAL REVISIONS TO MASTER.



ISSUE NUMBER

ORIGINAL

1





## **See Accompanying Pages for:**

- **Contact Bend Details**
- **Mounting Options**

| 337 / 387 Series Card Edge Connector |
|--------------------------------------|
| Part Number: 387-012-555-812         |



**EDAC INC** TORONTO, ONTARIO CANADA

THESE DRAWINGS AND SPECIFICATIONS ARE THE PROPERTY OF EDAC INC.,AND SHALL NOT BE REPRODUCED, OR COPIED OR USED AS THE BASIS FOR THE MANUFACTURE OR SALE OF APPARATUS WITHOUT WRITTEN PERMISSION.

| ACAD REFERENCE NO. | 337 ENG MASTER   |  |  |
|--------------------|------------------|--|--|
| DRAWN: J.LEE       | DATE: OCT. 06/09 |  |  |
| CHECKED:           | DATE:            |  |  |
| SCALE: NTS         | SHEET 1 OF 3     |  |  |
| DRAWING NUMBER     | ISSUE            |  |  |
| 337 Assembly       | 1                |  |  |



ISSUE NUMBER