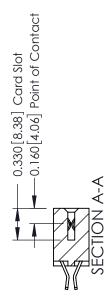

## **Contact Detail**

555-Extender Board Bend (Code 500 Contacts) .156 [3.96] Contact Spacing x .200 [5.08] Row Spacing THIS IS A C.A.D. GENERATED DRAWING DO NOT MAKE MANUAL REVISIONS TO MASTER.

ISSUE NUMBER