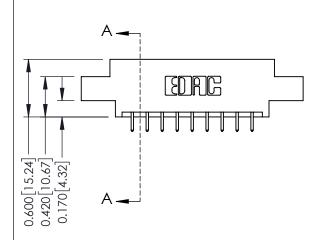

ISSUE NUMBER

ORIGINAL

1

| 337 / 387 Series Card Edge Connector<br>Contact Bend Detail           |                                                                                                                                                                                                 | ACAD REFERENCE NO. | 337 ENG MASTER   |               |
|-----------------------------------------------------------------------|-------------------------------------------------------------------------------------------------------------------------------------------------------------------------------------------------|--------------------|------------------|---------------|
|                                                                       |                                                                                                                                                                                                 | DRAWN: J.LEE       | DATE: OCT. 06/09 |               |
|                                                                       |                                                                                                                                                                                                 | CHECKED:           | DATE:            |               |
| EDAC INC TORONTO, ONTARIO CANADA YOUR CONNECTION TO QUALITY & SERVICE | THESE DRAWINGS AND SPECIFICATIONS ARE THE PROPERTY OF EDAC INC.,AND SHALL NOT BE REPRODUCED,OR COPIED OR USED AS THE BASIS FOR THE MANUFACTURE OR SALE OF APPARATUS WITHOUT WRITTEN PERMISSION. | SCALE: NTS         | SHEET            | 2 <b>OF</b> 3 |
|                                                                       |                                                                                                                                                                                                 | DRAWING NUMBER     |                  | ISSUE         |
|                                                                       |                                                                                                                                                                                                 | 337 Assembly       |                  | 1             |