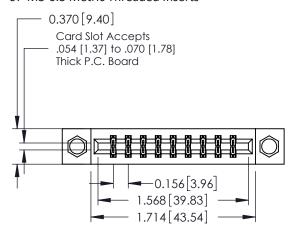

**Mounting Option** 

07-M3-0.5 Metric Threaded Inserts

**Contact Detail** 

521-P.C. Tail .025 Sq.(0.64 Sq.) - Tail LG=.150(3.81) .156 [3.96] Contact Spacing x .200 [5.08] Row Spacing

THIS IS A C.A.D. GENERATED DRAWING DO NOT MAKE MANUAL REVISIONS TO MASTER.

ISSUE NUMBER

ORIGINAL

1

**See Accompanying Pages for:** 

- **Contact Bend Details**
- **Mounting Options**

| 337 / 387 Series Card Edge Connector |
|--------------------------------------|
| Part Number: 387-018-521-807         |