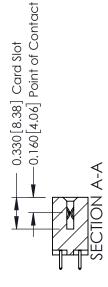

ISSUE NUMBER

ORIGINAL

1

| 337 / 387 Series Card Edge Connector<br>Contact Bend Detail           |                                                                                                                                                                                                 | ACAD REFERENCE NO. | 337 ENG MASTER   |               |
|-----------------------------------------------------------------------|-------------------------------------------------------------------------------------------------------------------------------------------------------------------------------------------------|--------------------|------------------|---------------|
|                                                                       |                                                                                                                                                                                                 | DRAWN: J.LEE       | DATE: OCT. 06/09 |               |
|                                                                       |                                                                                                                                                                                                 | CHECKED:           | DATE:            |               |
| EDAC INC TORONTO, ONTARIO CANADA YOUR CONNECTION TO QUALITY & SERVICE | THESE DRAWINGS AND SPECIFICATIONS ARE THE PROPERTY OF EDAC INC.,AND SHALL NOT BE REPRODUCED,OR COPIED OR USED AS THE BASIS FOR THE MANUFACTURE OR SALE OF APPARATUS WITHOUT WRITTEN PERMISSION. | SCALE: NTS         | SHEET            | 2 <b>OF</b> 3 |
|                                                                       |                                                                                                                                                                                                 | DRAWING NUMBER     |                  | ISSUE         |
|                                                                       |                                                                                                                                                                                                 | 337 Assembly       |                  | 1             |