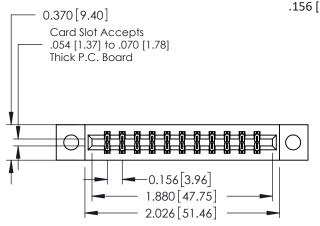

ISSUE NUMBER

ORIGINAL

1

**See Accompanying Pages for:** 

- **Contact Bend Details**
- **Mounting Options**

| 337 / 387 Series Card Edge Connector |
|--------------------------------------|
| Part Number: 387-022-521-204         |

**EDAC INC** TORONTO, ONTARIO CANADA

THESE DRAWINGS AND SPECIFICATIONS ARE THE PROPERTY OF EDAC INC.,AND SHALL NOT BE REPRODUCED,OR COPIED OR USED AS THE BASIS FOR THE MANUFACTURE OR SALE OF APPARATUS WITHOUT WRITTEN PERMISSION.

| ACAD REFERENCE NO. 337 ENG MAST |                  |  |  |
|---------------------------------|------------------|--|--|
| DRAWN: J.LEE                    | DATE: OCT. 06/09 |  |  |
| CHECKED:                        | DATE:            |  |  |
| SCALE: NTS                      | SHEET 1 OF 3     |  |  |
| DRAWING NUMBER                  | ISSUE            |  |  |
| 337 Assembly                    | 1                |  |  |