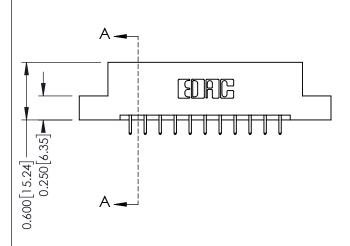

## **Mounting Option**

04-.156 (3.96) Dia. Mounting Holes

**Contact Detail** 

521-P.C. Tail .025 Sq.(0.64 Sq.) - Tail LG=.150(3.81) .156 [3.96] Contact Spacing x .200 [5.08] Row Spacing

THIS IS A C.A.D. GENERATED DRAWING DO NOT MAKE MANUAL REVISIONS TO MASTER.

ISSUE NUMBER

ORIGINAL

1

**See Accompanying Pages for:** 

- **Contact Bend Details**
- **Mounting Options**

| 337 / 387 Series Card Edge Connector |
|--------------------------------------|
| Part Number: 387-022-521-204         |

**EDAC INC** TORONTO, ONTARIO CANADA

THESE DRAWINGS AND SPECIFICATIONS ARE THE PROPERTY OF EDAC INC.,AND SHALL NOT BE REPRODUCED,OR COPIED OR USED AS THE BASIS FOR THE MANUFACTURE OR SALE OF APPARATUS WITHOUT WRITTEN PERMISSION.

| ACAD REFERENCE NO. 337 ENG MAST |                  |  |  |
|---------------------------------|------------------|--|--|
| DRAWN: J.LEE                    | DATE: OCT. 06/09 |  |  |
| CHECKED:                        | DATE:            |  |  |
| SCALE: NTS                      | SHEET 1 OF 3     |  |  |
| DRAWING NUMBER                  | ISSUE            |  |  |
| 337 Assembly                    | 1                |  |  |