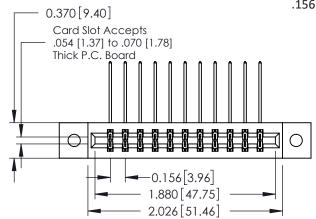

## **See Accompanying Pages for:**

- **Contact Bend Details**
- **Mounting Options**

| 337 / 387 Series Card Edge Connector |
|--------------------------------------|
| Part Number: 387-022-558-802         |