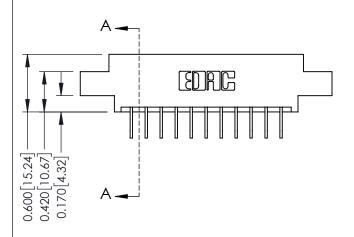

**Mounting Option** 

02-.128 (3.25) Dia. Mounting Holes

**Contact Detail** 

558-90 Degree Bend (Code 541 Contacts) .156 [3.96] Contact Spacing x .200 [5.08] Row Spacing THIS IS A C.A.D. GENERATED DRAWING DO NOT MAKE MANUAL REVISIONS TO MASTER.