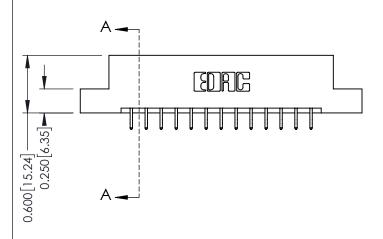

**See Accompanying Pages for:** 

- **Contact Bend Details**
- **Mounting Options**

| 337 / 387 Series Card Edge Connector |
|--------------------------------------|
| Part Number: 387-026-556-207         |

ISSUE NUMBER

ORIGINAL

1

| 337 / 387 Series Card Edge Connector<br>Contact Bend Detail                                                                                     |                                                                                                  | ACAD REFERENCE NO. | 337 ENG  | G MASTER      |
|-------------------------------------------------------------------------------------------------------------------------------------------------|--------------------------------------------------------------------------------------------------|--------------------|----------|---------------|
|                                                                                                                                                 |                                                                                                  | DRAWN: J.LEE       | DATE: OC | T. 06/09      |
|                                                                                                                                                 |                                                                                                  | CHECKED:           | DATE:    |               |
| TORONTO, ONTARIO SHALL NOT BE REPRODUCED, OR C CANADA  RET THE PROPERTY OF EDAC INC. SHALL NOT BE REPRODUCED, OR C OR USED AS THE BASIS FOR THE | THESE DRAWINGS AND SPECIFICATIONS                                                                | SCALE: NTS         | SHEET    | 2 <b>OF</b> 3 |
|                                                                                                                                                 | SHALL NOT BE REPRODUCED, OR COPIED OR USED AS THE BASIS FOR THE MANUFACTURE OR SALE OF APPARATUS | DRAWING NUMBER     |          | ISSUE         |
|                                                                                                                                                 |                                                                                                  | 337 Assembly       |          | 1             |