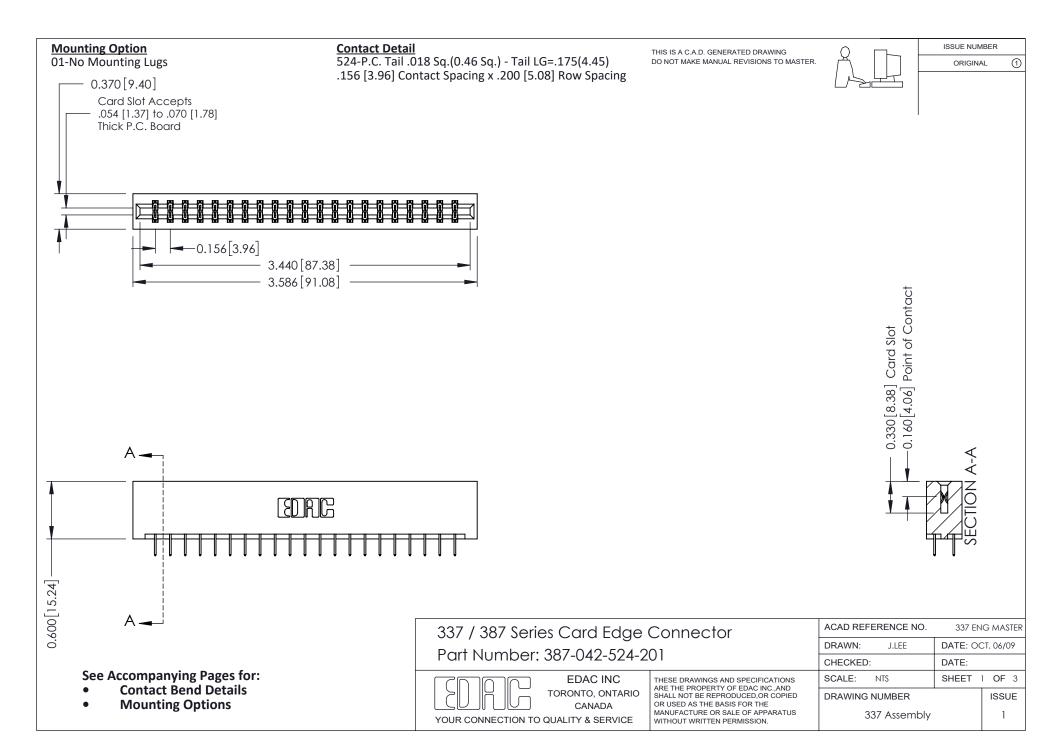

ISSUE NUMBER

ORIGINAL

1



| 337 / 387 Series Card Edge Connector<br>Contact Bend Detail           |                                                                                                                                                                                                  | ACAD REFERENCE NO. 337 E |                  | G MASTER      |
|-----------------------------------------------------------------------|--------------------------------------------------------------------------------------------------------------------------------------------------------------------------------------------------|--------------------------|------------------|---------------|
|                                                                       |