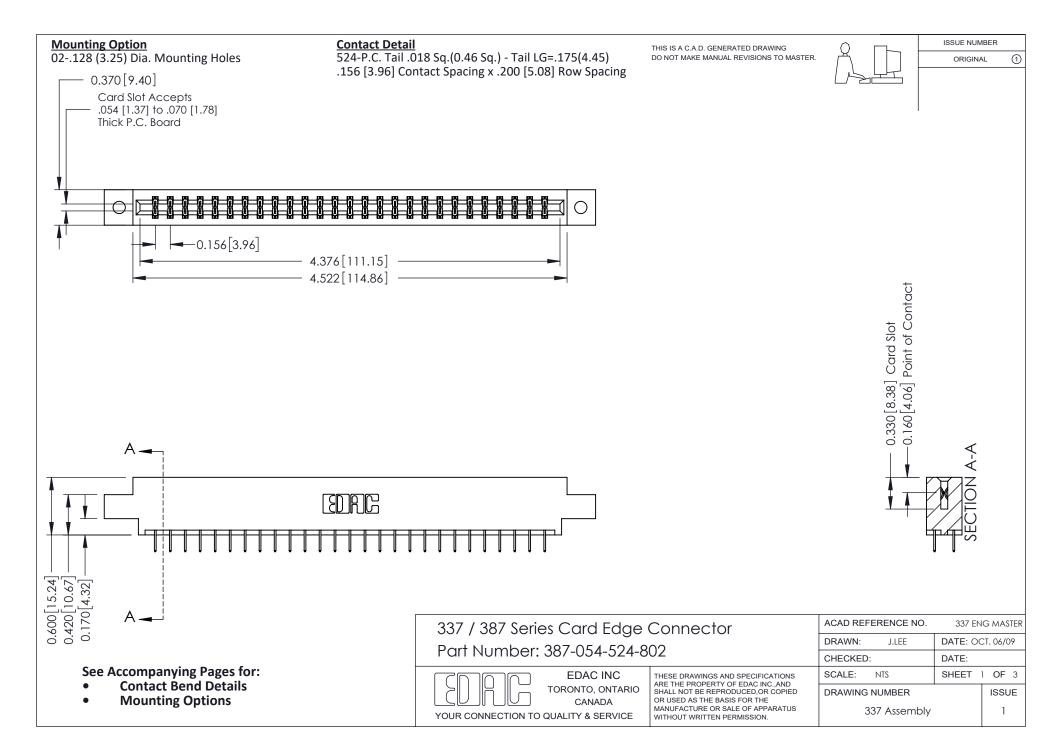

ISSUE NUMBER

ORIGINAL

1

| 337 / 387 Series Card Edge Connector<br>Contact Bend Detail           |                                                                                                                                                                                                  | ACAD REFERENCE NO. 337 E |                  | G MASTER      |
|-----------------------------------------------------------------------|--------------------------------------------------------------------------------------------------------------------------------------------------------------------------------------------------|--------------------------|------------------|---------------|
|                                                                       |                                                                                                                                                                                                  | DRAWN: J.LEE             | DATE: OCT. 06/09 |               |
|                                                                       |                                                                                                                                                                                                  | CHECKED: DATE:           |                  |               |
| EDAC INC TORONTO, ONTARIO CANADA YOUR CONNECTION TO QUALITY & SERVICE | THESE DRAWINGS AND SPECIFICATIONS ARE THE PROPERTY OF EDAC INC.,AND SHALL NOT BE REPRODUCED, OR COPIED OR USED AS THE BASIS FOR THE MANUFACTURE OR SALE OF APPARATUS WITHOUT WRITTEN PERMISSION. | SCALE: NTS               | SHEET            | 2 <b>OF</b> 3 |
|                                                                       |                                                                                                                                                                                                  | DRAWING NUMBER           |                  | ISSUE         |
|                                                                       |                                                                                                                                                                                                  | 337 Assembly             |                  | 1             |