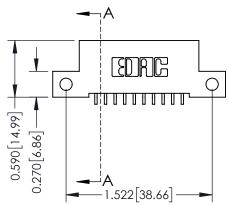

## **Mounting Option**

12-.128 (3.25) Dia. Side Mounting Holes

THIS IS A C.A.D. GENERATED DRAWING DO NOT MAKE MANUAL REVISIONS TO MASTER

ISSUE NUMBER

ORIGINAL

1

| 342 / 392 Card Edge Connector<br>Mounting Options |                                                                                                                                   | ACAD REFERENCE NO. 342 ENG MASTER |                         |        |  |
|---------------------------------------------------|-----------------------------------------------------------------------------------------------------------------------------------|-----------------------------------|-------------------------|--------|--|
|                                                   |                                                                                                                                   | DRAWN: J.LEE                      | DATE: <b>OCT. 06/09</b> |        |  |
|                                                   |                                                                                                                                   | CHECKED:                          | DATE:                   |        |  |
| EDAC INC                                          | ARE THE PROPERTY OF EDAC INC.,AND SHALL NOT BE REPRODUCED,OR COPIED OR USED AS THE BASIS FOR THE MANUFACTURE OR SALE OF APPARATUS | SCALE: NTS                        | SHEET :                 | 3 OF 3 |  |
| TORONTO, ONTARIO                                  |                                                                                                                                   | DRAWING NUMBER                    | •                       | ISSUE  |  |
| YOUR CONNECTION TO QUALITY & SERVICE              |                                                                                                                                   | 342 Assembly                      |                         | 1      |  |