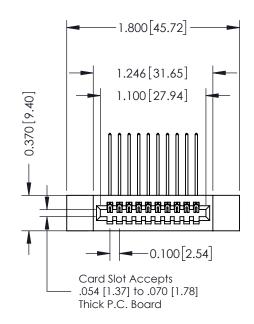

| 342 / 392 Card Edge Connector<br>Part Number: 392-010-559-112 |                                                                                                                                             | ACAD REFERENCE NO. 342 ENG MASTER |         |           |  |
|---------------------------------------------------------------|---------------------------------------------------------------------------------------------------------------------------------------------|-----------------------------------|---------|-----------|--|
|                                                               |                                                                                                                                             | DRAWN: J.LEE                      | DATE: O | CT. 06/09 |  |
|                                                               |                                                                                                                                             | CHECKED:                          | DATE:   |           |  |
|                                                               | THESE DRAWINGS AND SPECIFICATIONS<br>ARE THE PROPERTY OF EDAC INC.,AND<br>SHALL NOT BE REPRODUCED,OR COPIED<br>OR USED AS THE BASIS FOR THE | SCALE: NTS                        | SHEET   | 1 OF 3    |  |
|                                                               |                                                                                                                                             | DRAWING NUMBER                    |         | ISSUE     |  |
| YOUR CONNECTION TO QUALITY & SERVICE                          | MANUFACTURE OR SALE OF APPARATUS                                                                                                            | 342 Assembly                      |         | 1         |  |