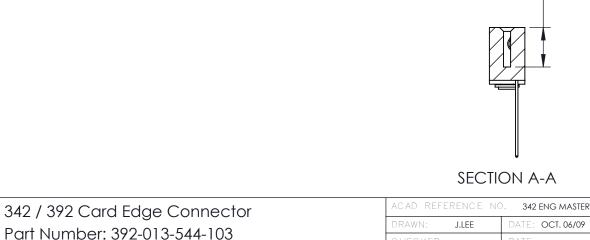

**Mounting Option** 

03-.116 (2.95) I.D. Floating Eyelets

**Contact Detail** 

544-Wire Wrap .050x.025(1.27x0.64) - Tail LG=.760(19.30) DO NOT MAKE MANUAL REVISIONS TO MASTER .100 [2.54] Contact Spacing x .200 [5.08] Row Spacing