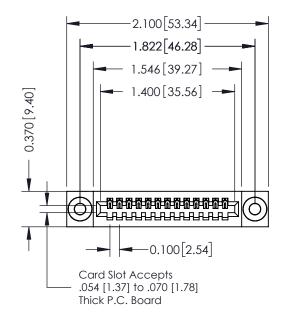

YOUR CONNECTION TO QUALITY & SERVICE

0.410[10.41]

SHEET 1 OF 3

342 Assembly

## **See Accompanying Pages for:**

- **Contact Bend Details**
- **Mounting Options**

THIS IS A C.A.D. GENERATED DRAWING DO NOT MAKE MANUAL REVISIONS TO MASTER. ISSUE NUMBER

ORIGINAL

1

| 342 / 392 Series Card Edge Connector<br>Contact Bend Detail |                                                                                                                                                                                                  | ACAD REFERENCE NO. 342 ENG MASTER |             |                  |        |
|-------------------------------------------------------------|--------------------------------------------------------------------------------------------------------------------------------------------------------------------------------------------------|-----------------------------------|-------------|------------------|--------|
|                                                             |                                                                                                                                                                                                  | DRAWN:                            | J.LEE       | DATE: OCT. 06/09 |        |
|                                                             |                                                                                                                                                                                                  | CHECKED:                          |             | DATE:            |        |
| TORONTO, ONTARIO                                            | THESE DRAWINGS AND SPECIFICATIONS ARE THE PROPERTY OF EDAC INC. AND SHALL NOT BE REPRODUCED, OR COPIED OR USED AS THE BASIS FOR THE MANUFACTURE OR SALE OF APPARATUS WITHOUT WRITTEN PERMISSION. | SCALE:                            | NTS         | SHEET :          | 2 OF 3 |
|                                                             |                                                                                                                                                                                                  | DRAWING                           | NUMBER      |                  | ISSUE  |
| YOUR CONNECTION TO QUALITY & SERVICE                        |                                                                                                                                                                                                  | 3                                 | 42 Assembly |                  | 1      |