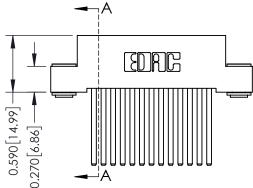

## **See Accompanying Pages for:**

- **Contact Bend Details**
- **Mounting Options**

THIS IS A C.A.D. GENERATED DRAWING DO NOT MAKE MANUAL REVISIONS TO MASTER. ISSUE NUMBER

ORIGINAL

1

| 342 / 392 Series Card Edge Connector<br>Contact Bend Detail |                                                                                                                                                                                                  | ACAD REFERENCE NO. 342 ENG MASTER |             |                  |        |
|-------------------------------------------------------------|--------------------------------------------------------------------------------------------------------------------------------------------------------------------------------------------------|-----------------------------------|-------------|------------------|--------|
|                                                             |                                                                                                                                                                                                  | DRAWN:                            | J.LEE       | DATE: OCT. 06/09 |        |
|                                                             |                                                                                                                                                                                                  | CHECKED:                          |             | DATE:            |        |
| TORONTO, ONTARIO                                            | THESE DRAWINGS AND SPECIFICATIONS ARE THE PROPERTY OF EDAC INC. AND SHALL NOT BE REPRODUCED, OR COPIED OR USED AS THE BASIS FOR THE MANUFACTURE OR SALE OF APPARATUS WITHOUT WRITTEN PERMISSION. | SCALE:                            | NTS         | SHEET :          | 2 OF 3 |
|                                                             |                                                                                                                                                                                                  | DRAWING                           | NUMBER      |                  | ISSUE  |
| YOUR CONNECTION TO QUALITY & SERVICE                        |                                                                                                                                                                                                  | 3                                 | 42 Assembly |                  | 1      |