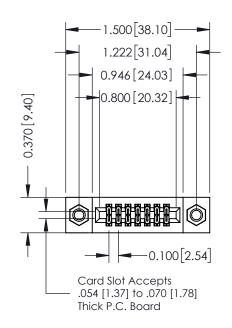

## **Contact Detail**

520-P.C. Tail .030x.018(0.76x0.46) - Tail LG=.185(4.70) .100 [2.54] Contact Spacing x .200 [5.08] Row Spacing

| 342 / 392 Card Edge Connector<br>Part Number: 392-014-520-207 |                                                                                                                                                                                                 | ACAD REFERENCE NO. 342 ENG MASTER |            |         |           |  |
|---------------------------------------------------------------|-------------------------------------------------------------------------------------------------------------------------------------------------------------------------------------------------|-----------------------------------|------------|---------|-----------|--|
|                                                               |                                                                                                                                                                                                 | DRAWN:                            | J.LEE      | DATE: O | CT. 06/09 |  |
|                                                               |                                                                                                                                                                                                 | CHECKED:                          |            | DATE:   |           |  |
| TORONTO, ONTARIO CANADA                                       | THESE DRAWINGS AND SPECIFICATIONS ARE THE PROPERTY OF EDAC INC.,AND SHALL NOT BE REPRODUCED,OR COPIED OR USED AS THE BASIS FOR THE MANUFACTURE OR SALE OF APPARATUS WITHOUT WRITTEN PERMISSION. | SCALE:                            | NTS        | SHEET   | 1 OF 3    |  |
|                                                               |                                                                                                                                                                                                 | DRAWING I                         | NUMBER     |         | ISSUE     |  |
|                                                               |                                                                                                                                                                                                 | 34                                | 2 Assembly |         | 1         |  |