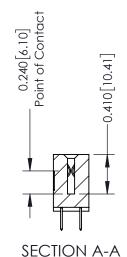

## **Contact Detail**

520-P.C. Tail .030x.018(0.76x0.46) - Tail LG=.185(4.70) .100 [2.54] Contact Spacing x .200 [5.08] Row Spacing

| 342 / 392 Card Edge Connector<br>Part Number: 392-014-520-207 |                                                                                                                                                                                                 | ACAD REFERENCE NO. 342 ENG MASTER |            |         |           |  |
|---------------------------------------------------------------|-------------------------------------------------------------------------------------------------------------------------------------------------------------------------------------------------|-----------------------------------|------------|---------|-----------|--|
|                                                               |                                                                                                                                                                                                 | DRAWN:                            | J.LEE      | DATE: O | CT. 06/09 |  |
|                                                               |                                                                                                                                                                                                 | CHECKED:                          |            | DATE:   |           |  |
| TORONTO, ONTARIO CANADA                                       | THESE DRAWINGS AND SPECIFICATIONS ARE THE PROPERTY OF EDAC INC.,AND SHALL NOT BE REPRODUCED,OR COPIED OR USED AS THE BASIS FOR THE MANUFACTURE OR SALE OF APPARATUS WITHOUT WRITTEN PERMISSION. | SCALE:                            | NTS        | SHEET   | 1 OF 3    |  |
|                                                               |                                                                                                                                                                                                 | DRAWING I                         | NUMBER     |         | ISSUE     |  |
|                                                               |                                                                                                                                                                                                 | 34                                | 2 Assembly |         | 1         |  |