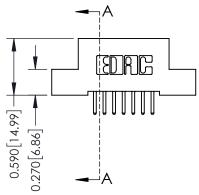

## **Contact Detail**

520-P.C. Tail .030x.018(0.76x0.46) - Tail LG=.185(4.70) .100 [2.54] Contact Spacing x .200 [5.08] Row Spacing

| 342 / 392 Card Edge Connector<br>Part Number: 392-014-520-207 |                                                                                                                                                                                                 | ACAD REFERENCE NO. 342 ENG MASTER |            |         |           |  |
|---------------------------------------------------------------|-------------------------------------------------------------------------------------------------------------------------------------------------------------------------------------------------|-----------------------------------|------------|---------|-----------|--|
|                                                               |                                                                                                                                                                                                 | DRAWN:                            | J.LEE      | DATE: O | CT. 06/09 |  |
|                                                               |                                                                                                                                                                                                 | CHECKED:                          |            | DATE:   |           |  |
| TORONTO, ONTARIO CANADA                                       | THESE DRAWINGS AND SPECIFICATIONS ARE THE PROPERTY OF EDAC INC.,AND SHALL NOT BE REPRODUCED,OR COPIED OR USED AS THE BASIS FOR THE MANUFACTURE OR SALE OF APPARATUS WITHOUT WRITTEN PERMISSION. | SCALE:                            | NTS        | SHEET   | 1 OF 3    |  |
|                                                               |                                                                                                                                                                                                 | DRAWING I                         | NUMBER     |         | ISSUE     |  |
|                                                               |                                                                                                                                                                                                 | 34                                | 2 Assembly |         | 1         |  |