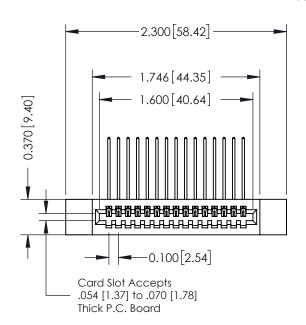

## **See Accompanying Pages for:**

- Contact Bend Details
- Mounting Options

| 342 / 392 Card Edge Connector<br>Part Number: 392-015-559-112 |                                                                                                                                                                                                  | ACAD REFERENCE NO. 342 ENG MASTER |             |         |           |  |
|---------------------------------------------------------------|--------------------------------------------------------------------------------------------------------------------------------------------------------------------------------------------------|-----------------------------------|-------------|---------|-----------|--|
|                                                               |                                                                                                                                                                                                  | DRAWN:                            | J.LEE       | DATE: O | CT. 06/09 |  |
|                                                               |                                                                                                                                                                                                  | CHECKED:                          |             | DATE:   |           |  |
| TORONTO, ONTARIO CANADA                                       | THESE DRAWINGS AND SPECIFICATIONS ARE THE PROPERTY OF EDAC INC. AND SHALL NOT BE REPRODUCED, OR COPIED OR USED AS THE BASIS FOR THE MANUFACTURE OR SALE OF APPARATUS WITHOUT WRITTEN PERMISSION. | SCALE:                            | NTS         | SHEET   | 1 OF 3    |  |
|                                                               |                                                                                                                                                                                                  | DRAWING                           | NUMBER      | •       | ISSUE     |  |
|                                                               |                                                                                                                                                                                                  | 34                                | 12 Assembly |         | 1         |  |