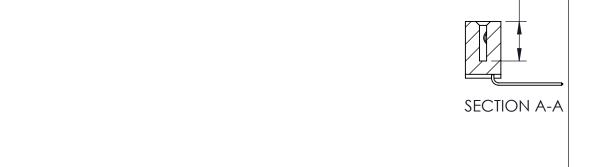

## **See Accompanying Pages for:**

- Contact Bend Details
- Mounting Options

| 342 / 392 Card Edge Connector<br>Part Number: 392-015-559-112 |                                                                                                                                                                                                  | ACAD REFERENCE NO. 342 ENG MASTER |             |         |           |  |
|---------------------------------------------------------------|--------------------------------------------------------------------------------------------------------------------------------------------------------------------------------------------------|-----------------------------------|-------------|---------|-----------|--|
|                                                               |                                                                                                                                                                                                  | DRAWN:                            | J.LEE       | DATE: O | CT. 06/09 |  |
|                                                               |                                                                                                                                                                                                  | CHECKED:                          |             | DATE:   |           |  |
| TORONTO, ONTARIO CANADA                                       | THESE DRAWINGS AND SPECIFICATIONS ARE THE PROPERTY OF EDAC INC. AND SHALL NOT BE REPRODUCED, OR COPIED OR USED AS THE BASIS FOR THE MANUFACTURE OR SALE OF APPARATUS WITHOUT WRITTEN PERMISSION. | SCALE:                            | NTS         | SHEET   | 1 OF 3    |  |
|                                                               |                                                                                                                                                                                                  | DRAWING                           | NUMBER      | •       | ISSUE     |  |
|                                                               |                                                                                                                                                                                                  | 34                                | 12 Assembly |         | 1         |  |