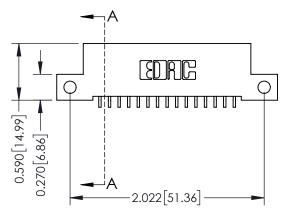

## **See Accompanying Pages for:**

- Contact Bend Details
- Mounting Options

| 342 / 392 Card Edge Connector<br>Part Number: 392-015-559-112 |                                                                                                                                                                                                  | ACAD REFERENCE NO. 342 ENG MASTER |             |         |           |  |
|---------------------------------------------------------------|--------------------------------------------------------------------------------------------------------------------------------------------------------------------------------------------------|-----------------------------------|-------------|---------|-----------|--|
|                                                               |                                                                                                                                                                                                  | DRAWN:                            | J.LEE       | DATE: O | CT. 06/09 |  |
|                                                               |                                                                                                                                                                                                  | CHECKED:                          |             | DATE:   |           |  |
| TORONTO, ONTARIO CANADA                                       | THESE DRAWINGS AND SPECIFICATIONS ARE THE PROPERTY OF EDAC INC. AND SHALL NOT BE REPRODUCED, OR COPIED OR USED AS THE BASIS FOR THE MANUFACTURE OR SALE OF APPARATUS WITHOUT WRITTEN PERMISSION. | SCALE:                            | NTS         | SHEET   | 1 OF 3    |  |
|                                                               |                                                                                                                                                                                                  | DRAWING                           | NUMBER      | •       | ISSUE     |  |
|                                                               |                                                                                                                                                                                                  | 34                                | 12 Assembly |         | 1         |  |