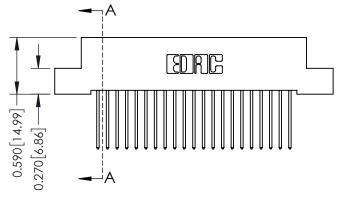

ACAD REFERENCE NO

342 Assembly

SECTION A-A

342 FNG MASTER

## **See Accompanying Pages for:**

- **Contact Bend Details**
- **Mounting Options**

THIS IS A C.A.D. GENERATED DRAWING DO NOT MAKE MANUAL REVISIONS TO MASTER. ISSUE NUMBER

ORIGINAL

1

| 342 / 392 Series Card Edge           | ACAD REFERENCE NO. 342 ENG MASTER                                                                                                                                                               |          |             |                  |        |
|--------------------------------------|-------------------------------------------------------------------------------------------------------------------------------------------------------------------------------------------------|----------|-------------|------------------|--------|
| Contact Bend Detail                  |                                                                                                                                                                                                 |          | J.LEE       | DATE: OCT. 06/09 |        |
| Contact bend betail                  |                                                                                                                                                                                                 | CHECKED: |             | DATE:            |        |
| EDAC INC                             | THESE DRAWINGS AND SPECIFICATIONS ARE THE PROPERTY OF EDAC INC.,AND SHALL NOT BE REPRODUCED,OR COPIED OR USED AS THE BASIS FOR THE MANUFACTURE OR SALE OF APPARATUS WITHOUT WRITTEN PERMISSION. | SCALE:   | NTS         | SHEET :          | 2 OF 3 |
| TORONTO, ONTARIO                     |                                                                                                                                                                                                 | DRAWING  | NUMBER      |                  | ISSUE  |
| YOUR CONNECTION TO QUALITY & SERVICE |                                                                                                                                                                                                 | 3        | 42 Assembly |                  | 1      |