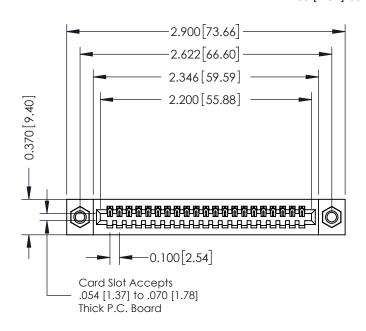

## 342 / 392 Card Edge Connector Part Number: 392-021-540-107

YOUR CONNECTION TO QUALITY & SERVICE

|   | TOTAL TREFERENCE TO: O12 ETO MINOTER |                  |  |  |  |
|---|--------------------------------------|------------------|--|--|--|
|   | DRAWN: J.LEE                         | DATE: OCT. 06/09 |  |  |  |
|   | CHECKED:                             | DATE:            |  |  |  |
|   | SCALE: NTS                           | SHEET 1 OF 3     |  |  |  |
| ) | DRAWING NUMBER                       | ISSUE            |  |  |  |

## **See Accompanying Pages for:**

- **Contact Bend Details**
- **Mounting Options**

THIS IS A C.A.D. GENERATED DRAWING DO NOT MAKE MANUAL REVISIONS TO MASTER. ISSUE NUMBER

ORIGINAL

1

| 342 / 392 Series Card Edge           | ACAD REFERENCE NO. 342 ENG MASTER                                                                                                                                                               |          |             |                  |        |
|--------------------------------------|-------------------------------------------------------------------------------------------------------------------------------------------------------------------------------------------------|----------|-------------|------------------|--------|
| Contact Bend Detail                  |                                                                                                                                                                                                 |          | J.LEE       | DATE: OCT. 06/09 |        |
| Contact bend betail                  |                                                                                                                                                                                                 | CHECKED: |             | DATE:            |        |
| EDAC INC                             | THESE DRAWINGS AND SPECIFICATIONS ARE THE PROPERTY OF EDAC INC.,AND SHALL NOT BE REPRODUCED,OR COPIED OR USED AS THE BASIS FOR THE MANUFACTURE OR SALE OF APPARATUS WITHOUT WRITTEN PERMISSION. | SCALE:   | NTS         | SHEET :          | 2 OF 3 |
| TORONTO, ONTARIO                     |                                                                                                                                                                                                 | DRAWING  | NUMBER      |                  | ISSUE  |
| YOUR CONNECTION TO QUALITY & SERVICE |                                                                                                                                                                                                 | 3        | 42 Assembly |                  | 1      |