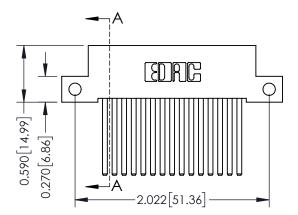

DO NOT MAKE MANUAL REVISIONS TO MASTER.

NTS

342 Assembly

SHEET 1 OF 3

-2.300 [58.42] 1.746 [44.35] 1.600 [40.64] -0.370 [9.40] -0.100[2.54] Card Slot Accepts .054 [1.37] to .070 [1.78] Thick P.C. Board