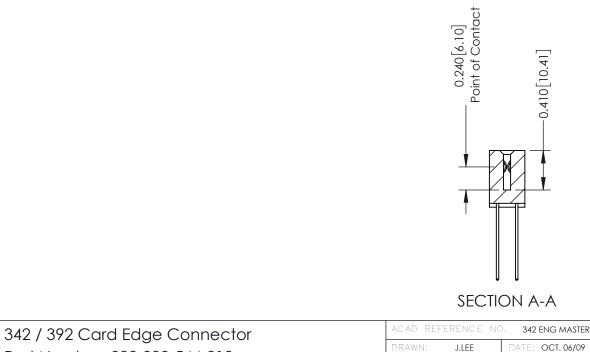

THIS IS A C.A.D. GENERATED DRAWING DO NOT MAKE MANUAL REVISIONS TO MASTER. ISSUE NUMBER

ORIGINAL

1

| 342 / 392 Series Card Edge Connector<br>Contact Bend Detail |                                                                                                                                    |          | ACAD REFERENCE NO. 342 ENG MASTER |          |          |  |
|-------------------------------------------------------------|------------------------------------------------------------------------------------------------------------------------------------|----------|-----------------------------------|----------|----------|--|
|                                                             |                                                                                                                                    |          | J.LEE                             | DATE: OC | T. 06/09 |  |
| Confider bend beldii                                        |                                                                                                                                    | CHECKED: |                                   | DATE:    |          |  |
| EDAC INC TORONTO, ONTARIO                                   | THESE DRAWINGS AND SPECIFICATIONS ARE THE PROPERTY OF EDAC INC.,AND SHALL NOT BE REPRODUCED,OR COPIED OR USED AS THE BASIS FOR THE | SCALE:   | NTS                               | SHEET :  | 2 OF 3   |  |
|                                                             |                                                                                                                                    | DRAWING  | NUMBER                            |          | ISSUE    |  |
| YOUR CONNECTION TO QUALITY & SERVICE                        | MANUFACTURE OR SALE OF APPARATUS                                                                                                   | 3        | 42 Assembly                       |          | 1        |  |