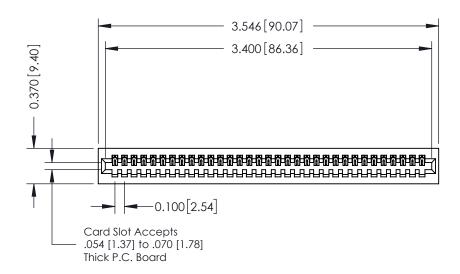

## **See Accompanying Pages for:**

- **Contact Bend Details**
- **Mounting Options**

| 342 / 392 Card Edge Connector |
|-------------------------------|
| Part Number: 392-033-542-101  |

YOUR CONNECTION TO QUALITY & SERVICE

342 ENG MASTER J.LEE DATE: OCT. 06/09 SHEET 1 OF 3

342 Assembly

THIS IS A C.A.D. GENERATED DRAWING DO NOT MAKE MANUAL REVISIONS TO MASTER. ISSUE NUMBER

ORIGINAL

1

| 342 / 392 Series Card Edge Connector<br>Contact Bend Detail |                                                                                                  | ACAD REFERENCE NO. 342 ENG MASTER |             |                  |        |
|-------------------------------------------------------------|--------------------------------------------------------------------------------------------------|-----------------------------------|-------------|------------------|--------|
|                                                             |                                                                                                  | DRAWN:                            | J.LEE       | DATE: OCT. 06/09 |        |
|                                                             |                                                                                                  | CHECKED:                          |             | DATE:            |        |
| EDAC INC                                                    | THESE DRAWINGS AND SPECIFICATIONS ARE THE PROPERTY OF EDAC INCAND                                | SCALE:                            | NTS         | SHEET :          | 2 OF 3 |
| TORONTO, ONTARIO                                            | SHALL NOT BE REPRODUCED, OR COPIED OR USED AS THE BASIS FOR THE MANUFACTURE OR SALE OF APPARATUS | DRAWING                           | NUMBER      |                  | ISSUE  |
| YOUR CONNECTION TO QUALITY & SERVICE                        |                                                                                                  | 3                                 | 42 Assembly |                  | 1      |