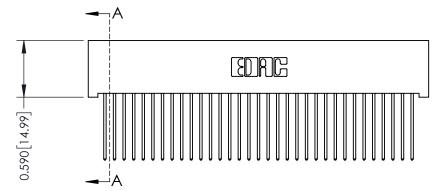

342 ENG MASTER J.LEE DATE: OCT. 06/09 SHEET 1 OF 3

342 Assembly

THIS IS A C.A.D. GENERATED DRAWING DO NOT MAKE MANUAL REVISIONS TO MASTER. ISSUE NUMBER

ORIGINAL

1

| 342 / 392 Series Card Edge Connector<br>Contact Bend Detail |                                                                                                  | ACAD REFERENCE NO. 342 ENG MASTER |             |                  |        |
|-------------------------------------------------------------|--------------------------------------------------------------------------------------------------|-----------------------------------|-------------|------------------|--------|
|                                                             |                                                                                                  | DRAWN:                            | J.LEE       | DATE: OCT. 06/09 |        |
|                                                             |                                                                                                  | CHECKED:                          |             | DATE:            |        |
| EDAC INC                                                    | THESE DRAWINGS AND SPECIFICATIONS ARE THE PROPERTY OF EDAC INCAND                                | SCALE:                            | NTS         | SHEET :          | 2 OF 3 |
| TORONTO, ONTARIO                                            | SHALL NOT BE REPRODUCED, OR COPIED OR USED AS THE BASIS FOR THE MANUFACTURE OR SALE OF APPARATUS | DRAWING                           | NUMBER      |                  | ISSUE  |
| YOUR CONNECTION TO QUALITY & SERVICE                        |                                                                                                  | 3                                 | 42 Assembly |                  | 1      |