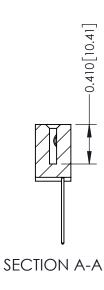

## **Contact Detail**

542-Wire Wrap .025 Sq.(0.64 Sq.) - Tail LG=.655(16.64) .100 [2.54] Contact Spacing x .200 [5.08] Row Spacing

1

342 ENG MASTER J.LEE DATE: OCT. 06/09 SHEET 1 OF 3

342 Assembly

THIS IS A C.A.D. GENERATED DRAWING DO NOT MAKE MANUAL REVISIONS TO MASTER. ISSUE NUMBER

ORIGINAL

1

| 342 / 392 Series Card Edge Connector<br>Contact Bend Detail |                                                                                                  | ACAD REFERENCE NO. 342 ENG MASTER |             |                  |        |
|-------------------------------------------------------------|--------------------------------------------------------------------------------------------------|-----------------------------------|-------------|------------------|--------|
|                                                             |                                                                                                  | DRAWN:                            | J.LEE       | DATE: OCT. 06/09 |        |
|                                                             |                                                                                                  | CHECKED:                          |             | DATE:            |        |
| EDAC INC                                                    | THESE DRAWINGS AND SPECIFICATIONS ARE THE PROPERTY OF EDAC INCAND                                | SCALE:                            | NTS         | SHEET :          | 2 OF 3 |
| TORONTO, ONTARIO                                            | SHALL NOT BE REPRODUCED, OR COPIED OR USED AS THE BASIS FOR THE MANUFACTURE OR SALE OF APPARATUS | DRAWING                           | NUMBER      |                  | ISSUE  |
| YOUR CONNECTION TO QUALITY & SERVICE                        |                                                                                                  | 3                                 | 42 Assembly |                  | 1      |