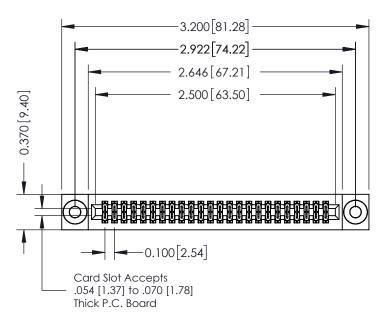

## **See Accompanying Pages for:**

- **Contact Bend Details**
- **Mounting Options**

342 / 392 Card Edge Connector Part Number: 392-048-560-203

| ACAD REFERENCE NO. 342 ENG MASTER |                  |  |  |  |
|-----------------------------------|------------------|--|--|--|
| DRAWN: J.LEE                      | DATE: OCT. 06/09 |  |  |  |
| CHECKED:                          | DATE:            |  |  |  |
| SCALE: NTS                        | SHEET 1 OF 3     |  |  |  |
| DRAWING NUMBER                    | ISSUE            |  |  |  |

342 Assembly

THIS IS A C.A.D. GENERATED DRAWING DO NOT MAKE MANUAL REVISIONS TO MASTER. ISSUE NUMBER

ORIGINAL

1

| 342 / 392 Series Card Edge Connector<br>Contact Bend Detail |                                                                                                                                   | ACAD REFERENCE NO. 342 ENG MASTER |             |                  |        |
|-------------------------------------------------------------|-----------------------------------------------------------------------------------------------------------------------------------|-----------------------------------|-------------|------------------|--------|
|                                                             |                                                                                                                                   | DRAWN:                            | J.LEE       | DATE: OCT. 06/09 |        |
|                                                             |                                                                                                                                   | CHECKED:                          |             | DATE:            |        |
| EDAC INC                                                    | ARE THE PROPERTY OF EDAC INC.,AND SHALL NOT BE REPRODUCED,OR COPIED OR USED AS THE BASIS FOR THE MANUFACTURE OR SALE OF APPARATUS | SCALE:                            | NTS         | SHEET :          | 2 OF 3 |
| TORONTO, ONTARIO                                            |                                                                                                                                   | DRAWING                           | NUMBER      |                  | ISSUE  |
| YOUR CONNECTION TO QUALITY & SERVICE                        |                                                                                                                                   | 3                                 | 42 Assembly |                  | 1      |