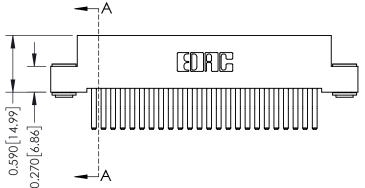

## **See Accompanying Pages for:**

- **Contact Bend Details**
- **Mounting Options**

342 / 392 Card Edge Connector Part Number: 392-048-560-203

| ACAD REFERENCE NO. 342 ENG MASTER |                  |  |  |  |
|-----------------------------------|------------------|--|--|--|
| DRAWN: J.LEE                      | DATE: OCT. 06/09 |  |  |  |
| CHECKED:                          | DATE:            |  |  |  |
| SCALE: NTS                        | SHEET 1 OF 3     |  |  |  |
| DRAWING NUMBER                    | ISSUE            |  |  |  |

342 Assembly

THIS IS A C.A.D. GENERATED DRAWING DO NOT MAKE MANUAL REVISIONS TO MASTER. ISSUE NUMBER

ORIGINAL

1

| 342 / 392 Series Card Edge Connector<br>Contact Bend Detail |                                                                                                                                   | ACAD REFERENCE NO. 342 ENG MASTER |             |                  |        |
|-------------------------------------------------------------|-----------------------------------------------------------------------------------------------------------------------------------|-----------------------------------|-------------|------------------|--------|
|                                                             |                                                                                                                                   | DRAWN:                            | J.LEE       | DATE: OCT. 06/09 |        |
|                                                             |                                                                                                                                   | CHECKED:                          |             | DATE:            |        |
| EDAC INC                                                    | ARE THE PROPERTY OF EDAC INC.,AND SHALL NOT BE REPRODUCED,OR COPIED OR USED AS THE BASIS FOR THE MANUFACTURE OR SALE OF APPARATUS | SCALE:                            | NTS         | SHEET :          | 2 OF 3 |
| TORONTO, ONTARIO                                            |                                                                                                                                   | DRAWING                           | NUMBER      |                  | ISSUE  |
| YOUR CONNECTION TO QUALITY & SERVICE                        |                                                                                                                                   | 3                                 | 42 Assembly |                  | 1      |