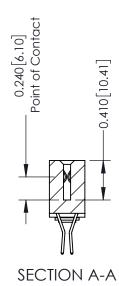

**Mounting Option** 

03-.116 (2.95) I.D. Floating Eyelets

**Contact Detail** 

560-Extender Board Bend (Code 523 Contacts) .100 [2.54] Contact Spacing x .200 [5.08] Row Spacing