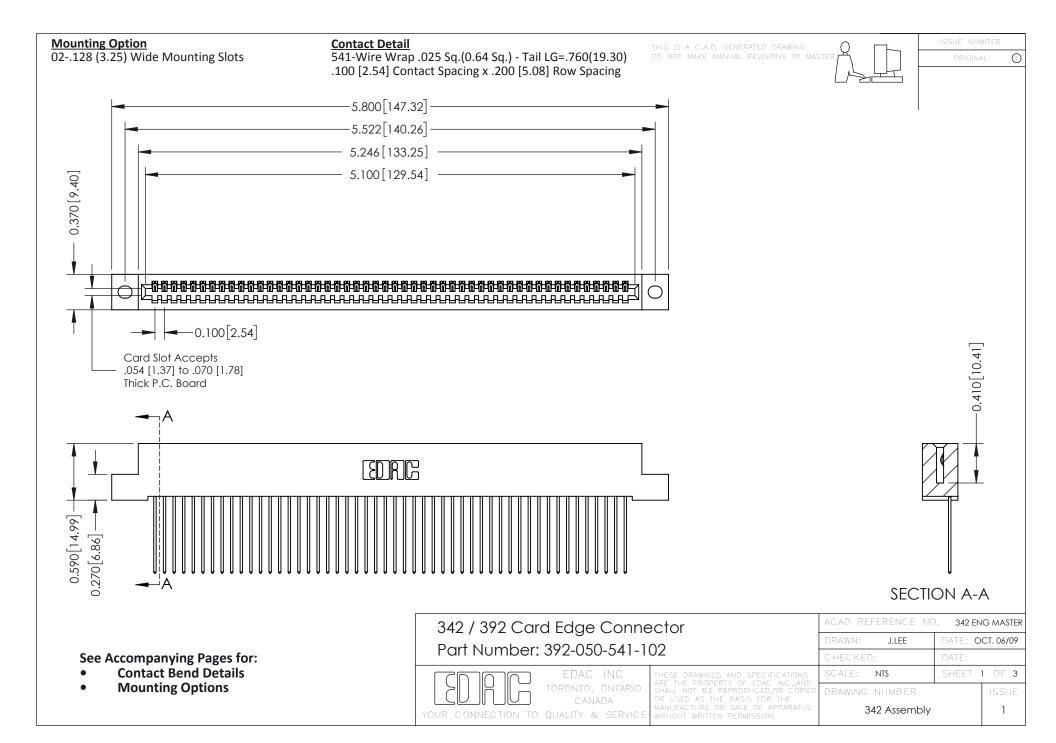

THIS IS A C.A.D. GENERATED DRAWING DO NOT MAKE MANUAL REVISIONS TO MASTER. ISSUE NUMBER

ORIGINAL

1



| 342 / 392 Series Card Edge Connector<br>Contact Bend Detail |                                                                                                                                                                                                  | ACAD REFERENCE NO. 342 ENG MASTER |             |                  |        |
|-------------------------------------------------------------|--------------------------------------------------------------------------------------------------------------------------------------------------------------------------------------------------|-----------------------------------|-------------|------------------|--------|
|