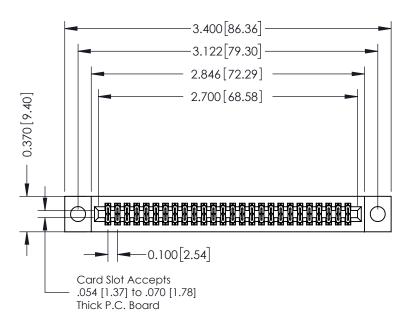

## **See Accompanying Pages for:**

- **Contact Bend Details**
- **Mounting Options**

| 342 / 392 Card Edge Connector |
|-------------------------------|
| Part Number: 392-052-556-204  |

YOUR CONNECTION TO QUALITY & SERVICE

342 ENG MASTER DATE: OCT. 06/09 J.LEE NTS SHEET 1 OF 3

342 Assembly

THIS IS A C.A.D. GENERATED DRAWING DO NOT MAKE MANUAL REVISIONS TO MASTER. ISSUE NUMBER

ORIGINAL

1

| 342 / 392 Series Card Edge Connector<br>Contact Bend Detail |                                                                                                                                     | ACAD REFERENCE NO. 342 ENG MASTER |             |          |          |
|-------------------------------------------------------------|-------------------------------------------------------------------------------------------------------------------------------------|-----------------------------------|-------------|----------|----------|
|                                                             |                                                                                                                                     | DRAWN:                            | J.LEE       | DATE: OC | T. 06/09 |
|                                                             |                                                                                                                                     | CHECKED                           | ):          | DATE:    |          |
| EDAC INC                                                    | ARE THE PROPERTY OF EDAC INC.,AND — SHALL NOT BE REPRODUCED,OR COPIED OR USED AS THE BASIS FOR THE MANUFACTURE OR SALE OF APPARATUS | SCALE:                            | NTS         | SHEET :  | 2 OF 3   |
| TORONTO, ONTARIO                                            |                                                                                                                                     | DRAWING                           | NUMBER      |          | ISSUE    |
| YOUR CONNECTION TO QUALITY & SERVICE                        |                                                                                                                                     | 3                                 | 42 Assembly |          | 1        |