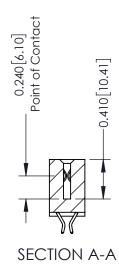

## **Contact Detail**

556-Extender Board Bend (Code 520 Contacts) .100 [2.54] Contact Spacing x .200 [5.08] Row Spacing

342 ENG MASTER DATE: OCT. 06/09 J.LEE NTS SHEET 1 OF 3

342 Assembly

THIS IS A C.A.D. GENERATED DRAWING DO NOT MAKE MANUAL REVISIONS TO MASTER. ISSUE NUMBER

ORIGINAL

1

| 342 / 392 Series Card Edge Connector<br>Contact Bend Detail |                                                                                                                                     | ACAD REFERENCE NO. 342 ENG MASTER |             |          |          |
|-------------------------------------------------------------|-------------------------------------------------------------------------------------------------------------------------------------|-----------------------------------|-------------|----------|----------|
|                                                             |                                                                                                                                     | DRAWN:                            | J.LEE       | DATE: OC | T. 06/09 |
|                                                             |                                                                                                                                     | CHECKED                           | ):          | DATE:    |          |
| EDAC INC                                                    | ARE THE PROPERTY OF EDAC INC.,AND — SHALL NOT BE REPRODUCED,OR COPIED OR USED AS THE BASIS FOR THE MANUFACTURE OR SALE OF APPARATUS | SCALE:                            | NTS         | SHEET :  | 2 OF 3   |
| TORONTO, ONTARIO                                            |                                                                                                                                     | DRAWING                           | NUMBER      |          | ISSUE    |
| YOUR CONNECTION TO QUALITY & SERVICE                        |                                                                                                                                     | 3                                 | 42 Assembly |          | 1        |