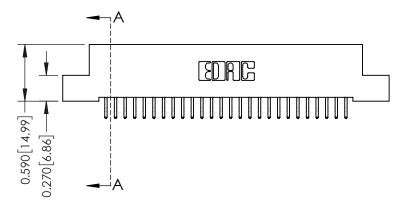

## **Mounting Option**

04-.156 (3.96) Dia. Mounting Holes

THIS IS A C.A.D. GENERATED DRAWING DO NOT MAKE MANUAL REVISIONS TO MASTER

ISSUE NUMBER

ORIGINAL

1

| 342 / 392 Card Edge Connector<br>Mounting Options |                                                                                                                                     | ACAD REFERENCE NO. 342 ENG MASTER |         |           |  |  |
|---------------------------------------------------|-------------------------------------------------------------------------------------------------------------------------------------|-----------------------------------|---------|-----------|--|--|
|                                                   |                                                                                                                                     | DRAWN: J.LEE                      | DATE: O | CT. 06/09 |  |  |
|                                                   |                                                                                                                                     | CHECKED:                          | DATE:   |           |  |  |
| EDAC INC                                          | ARE THE PROPERTY OF EDAC INC.,AND — SHALL NOT BE REPRODUCED,OR COPIED OR USED AS THE BASIS FOR THE MANUFACTURE OR SALE OF APPARATUS | SCALE: NTS                        | SHEET : | 3 OF 3    |  |  |
| TORONTO, ONTARIO                                  |                                                                                                                                     | DRAWING NUMBER                    | •       | ISSUE     |  |  |
| YOUR CONNECTION TO QUALITY & SERVICE              |                                                                                                                                     | 342 Assembly                      |         | 1         |  |  |