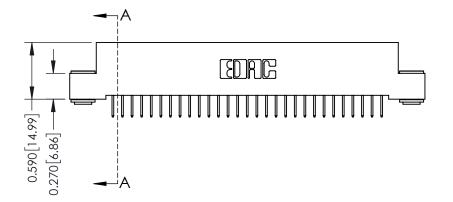

## **See Accompanying Pages for:**

- **Contact Bend Details**
- **Mounting Options**

342 / 392 Card Edge Connector Part Number: 392-058-524-203

YOUR CONNECTION TO QUALITY & SERVICE

| ACAD REFERENCE NO. 342 ENG MASTER |                  |  |  |  |
|-----------------------------------|------------------|--|--|--|
| DRAWN: J.LEE                      | DATE: OCT. 06/09 |  |  |  |
| CHECKED:                          | DATE:            |  |  |  |
| SCALE: NTS                        | SHEET 1 OF 3     |  |  |  |
| DRAWING NUMBER                    | ISSUE            |  |  |  |