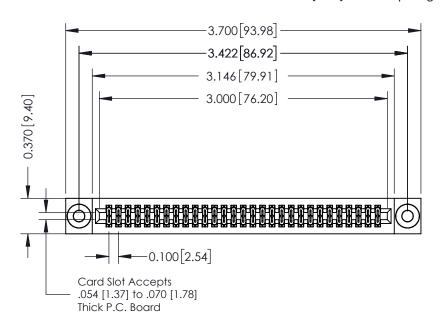

## **See Accompanying Pages for:**

- **Contact Bend Details**
- **Mounting Options**

342 / 392 Card Edge Connector Part Number: 392-058-524-203

YOUR CONNECTION TO QUALITY & SERVICE

| ACAD REFERENCE NO. 342 ENG MASTER |                  |  |  |  |
|-----------------------------------|------------------|--|--|--|
| DRAWN: J.LEE                      | DATE: OCT. 06/09 |  |  |  |
| CHECKED:                          | DATE:            |  |  |  |
| SCALE: NTS                        | SHEET 1 OF 3     |  |  |  |
| DRAWING NUMBER                    | ISSUE            |  |  |  |