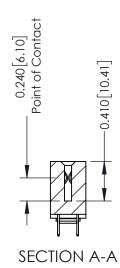

**Mounting Option** 

03-.116 (2.95) I.D. Floating Eyelets

**Contact Detail** 

524-P.C. Tail .018 Sq.(0.46 Sq.) - Tail LG=.185(4.70) .100 [2.54] Contact Spacing x .200 [5.08] Row Spacing