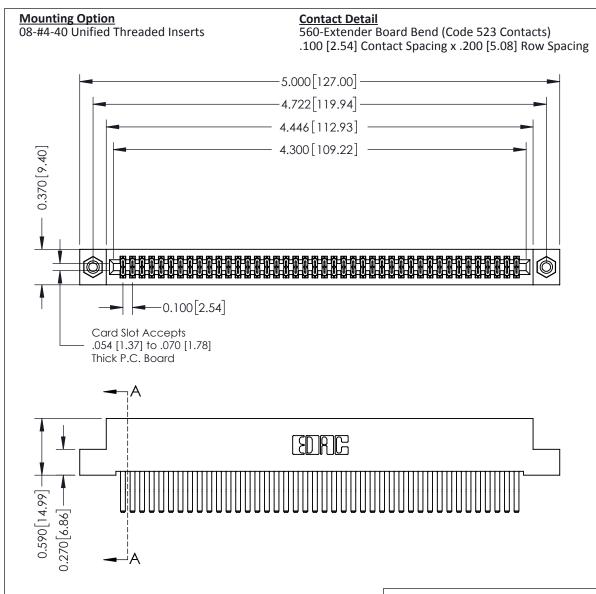

## **See Accompanying Pages for:**

- **Contact Bend Details**
- **Mounting Options**

342 / 392 Card Edge Connector Part Number: 392-084-560-208

YOUR CONNECTION TO QUALITY & SERVICE

CANADA

342 ENG MASTER J.LEE DATE: OCT. 06/09 SHEET 1 OF 3

THIS IS A C.A.D. GENERATED DRAWING DO NOT MAKE MANUAL REVISIONS TO MASTER

ISSUE NUMBER

ORIGINAL

1

| 342 / 392 Card Edge Connector<br>Mounting Options |                                                                                                                                                                                               | ACAD REFERENCE NO. 342 ENG MASTER |                         |        |  |  |
|---------------------------------------------------|-----------------------------------------------------------------------------------------------------------------------------------------------------------------------------------------------|-----------------------------------|-------------------------|--------|--|--|
|                                                   |                                                                                                                                                                                               | DRAWN: J.LEE                      | DATE: <b>OCT. 06/09</b> |        |  |  |
|                                                   |                                                                                                                                                                                               | CHECKED:                          | DATE:                   |        |  |  |
| TORONTO, ONTARIO                                  | THESE DRAWINGS AND SPECIFICATIONS ARE THE PROPERTY OF EDAC INCAND SHALL NOT BE REPRODUCED,OR COPIED OR USED AS THE BASIS FOR THE MANUFACTURE OR SALE OF APPARATUS WITHOUT WRITTEN PERMISSION. | SCALE: NTS                        | SHEET :                 | 3 OF 3 |  |  |
|                                                   |                                                                                                                                                                                               | DRAWING NUMBER                    | •                       | ISSUE  |  |  |
| YOUR CONNECTION TO QUALITY & SERVICE              |                                                                                                                                                                                               | 342 Assembly                      |                         | 1      |  |  |