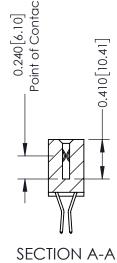

## **See Accompanying Pages for:**

- **Contact Bend Details**
- **Mounting Options**

342 / 392 Card Edge Connector Part Number: 392-084-560-208

YOUR CONNECTION TO QUALITY & SERVICE

CANADA

342 ENG MASTER J.LEE DATE: OCT. 06/09 SHEET 1 OF 3

342 Assembly

THIS IS A C.A.D. GENERATED DRAWING DO NOT MAKE MANUAL REVISIONS TO MASTER. ISSUE NUMBER

ORIGINAL

1

| 342 / 392 Series Card Edge Connector<br>Contact Bend Detail |                                                                                                                                                                                                  | ACAD REFERENCE NO. 342 ENG MASTER |             |                  |        |
|-------------------------------------------------------------|--------------------------------------------------------------------------------------------------------------------------------------------------------------------------------------------------|-----------------------------------|-------------|------------------|--------|
|                                                             |                                                                                                                                                                                                  | DRAWN:                            | J.LEE       | DATE: OCT. 06/09 |        |
|                                                             |                                                                                                                                                                                                  | CHECKED:                          |             | DATE:            |        |
| TORONTO, ONTARIO                                            | THESE DRAWINGS AND SPECIFICATIONS ARE THE PROPERTY OF EDAC INC. AND SHALL NOT BE REPRODUCED, OR COPIED OR USED AS THE BASIS FOR THE MANUFACTURE OR SALE OF APPARATUS WITHOUT WRITTEN PERMISSION. | SCALE:                            | NTS         | SHEET :          | 2 OF 3 |
|                                                             |                                                                                                                                                                                                  | DRAWING                           | NUMBER      |                  | ISSUE  |
| YOUR CONNECTION TO QUALITY & SERVICE                        |                                                                                                                                                                                                  | 3                                 | 42 Assembly |                  | 1      |