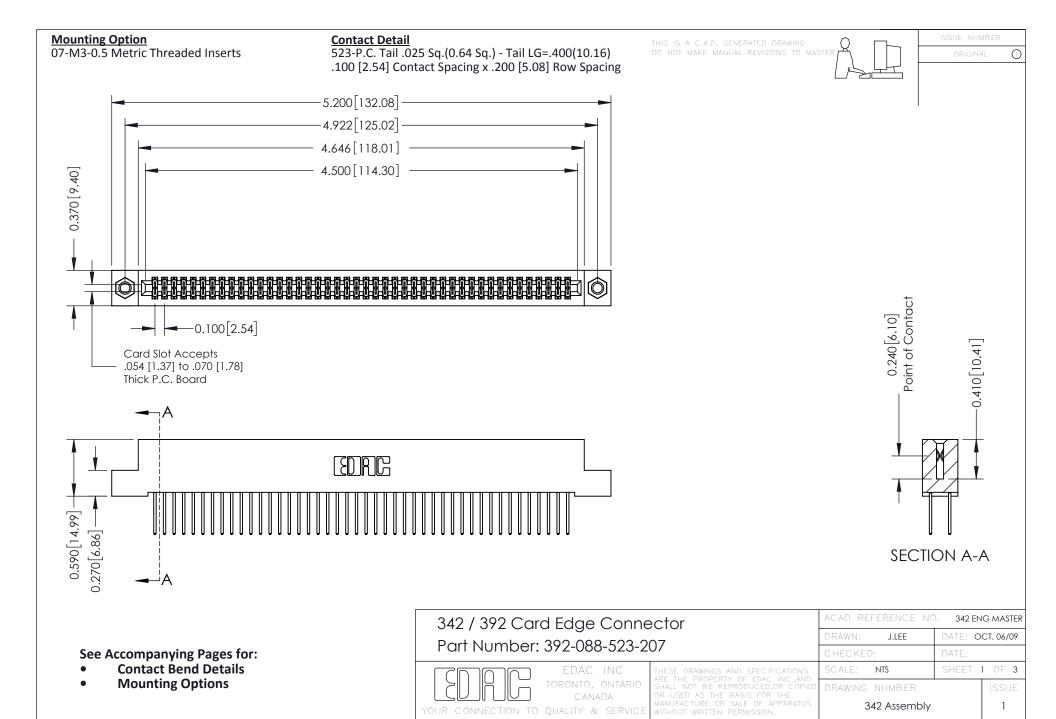

THIS IS A C.A.D. GENERATED DRAWING DO NOT MAKE MANUAL REVISIONS TO MASTER. ISSUE NUMBER

ORIGINAL

1



| 342 / 392 Series Card Edge Connector<br>Contact Bend Detail |                                                                                                                                                                                                  | ACAD REFERENCE NO. 342 ENG MASTER |             |                  |        |
|-------------------------------------------------------------|--------------------------------------------------------------------------------------------------------------------------------------------------------------------------------------------------|-----------------------------------|-------------|------------------|--------|
|