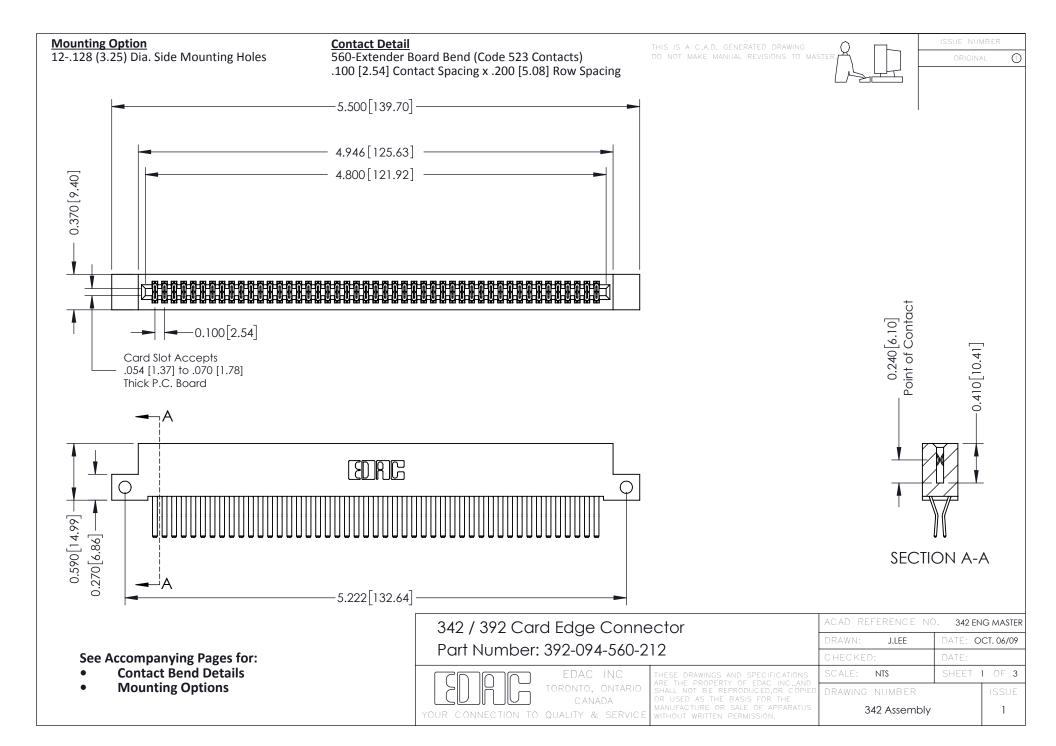

THIS IS A C.A.D. GENERATED DRAWING DO NOT MAKE MANUAL REVISIONS TO MASTER. ISSUE NUMBER

ORIGINAL

1



| 342 / 392 Series Card Edge Connector<br>Contact Bend Detail |                                                                                                                                                                                                  | ACAD REFERENCE NO. 342 ENG MASTER |             |                  |        |
|-------------------------------------------------------------|--------------------------------------------------------------------------------------------------------------------------------------------------------------------------------------------------|-----------------------------------|-------------|------------------|--------|
|