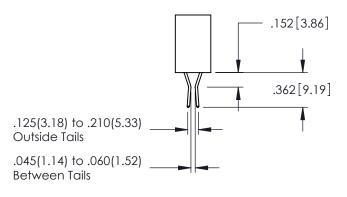

345/395 SERIES CARD EDGE CONNECTOR

**Contact Code 558** 

Contact Code 559

Contact Code 560

INSULATOR MATERIAL: THERMOPLASTIC POLYESTER, UL 94V-0 DAP MATERIAL AVAILABLE UPON REQUEST

CONTACT MATERIAL; COPPER ALLOY CONTACT PLATING: GOLD ON THE MATING AREA, TIN PLATING ON THE CONTACT TAILS, NICKEL UNDERPLATE

## 345/395 SERIES CARD EDGE CONNECTOR CONTACT CODE 555,556,558,559,560 DIMENSIONS

YOUR CONNECTION TO QUALITY & SERVICE

|   | ACAD REFERENCE NO. 345-ENG-MASTER |                  |  |
|---|-----------------------------------|------------------|--|
|   | DRAWN: R.STA.MONICA               | DATE:MAY.16/2017 |  |
|   | CHECKED:                          | DATE:            |  |
|   | SCALE: 1:1                        | SHEET 2 OF 2     |  |
| D | DRAWING NUMBER                    | ISSUE            |  |