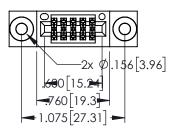

DATE:MAY.16/2017

SHEET 1 OF 2

1

- INSULATOR MATERIAL: THERMOPLASTIC PBT BLACK, UL 94V-0
- CONTACT MATERIAL; COPPER TIN ALLOY CONTACT PLATING: GOLD ON THE MATING AREA, TIN PLATING ON THE CONTACT TAILS, NICKEL UNDERPLATE

| ART NUMBER: 395-010-560-2          | DRAWN: R                                                          | R.STA.MONICA |              |  |
|------------------------------------|-------------------------------------------------------------------|--------------|--------------|--|
| AKT NOWIDER, 373-010-300-203       |                                                                   | CHECKED      | :            |  |
| COO EDAC INC                       | THESE DRAWINGS AND SPECIFICATIONS ARE THE PROPERTY OF EDAC INCAND | SCALE:       | 1:1          |  |
| TORONTO, ONTARIO CANADA            | SHALL NOT BE REPRODUCED, OR COPIED OR USED AS THE BASIS FOR THE   | DRAWING      | NUMBER       |  |
| JR CONNECTION TO QUALITY & SERVICE | MANUFACTURE OR SALE OF APPARATUS WITHOUT WRITTEN PERMISSION.      | 345          | 5-ENG-MASTER |  |