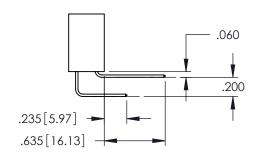

345/395 SERIES CARD EDGE CONNECTOR

**Contact Code 558** 

Contact Code 559

Contact Code 560

INSULATOR MATERIAL: THERMOPLASTIC POLYESTER, UL 94V-0 DAP MATERIAL AVAILABLE UPON REQUEST

CONTACT MATERIAL; COPPER ALLOY CONTACT PLATING: GOLD ON THE MATING AREA, TIN PLATING ON THE CONTACT TAILS, NICKEL UNDERPLATE

## 345/395 SERIES CARD EDGE CONNECTOR CONTACT CODE 555,556,558,559,560 DIMENSIONS

YOUR CONNECTION TO QUALITY & SERVICE

|   | ACAD REFERENCE NO. 345-ENG-MASTER |                  |  |
|---|-----------------------------------|------------------|--|
|   | DRAWN: R.STA.MONICA               | DATE:MAY.16/2017 |  |
|   | CHECKED:                          | DATE:            |  |
|   | SCALE: 1:1                        | SHEET 2 OF 2     |  |
| D | DRAWING NUMBER                    | ISSUE            |  |