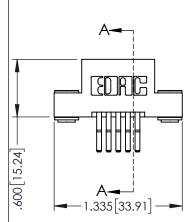

DATE:MAY.16/2017

SHEET 1 OF 2

1

- INSULATOR MATERIAL: THERMOPLASTIC PBT BLACK, UL 94V-0
- CONTACT MATERIAL; COPPER TIN ALLOY CONTACT PLATING: GOLD ON THE MATING AREA, TIN PLATING ON THE CONTACT TAILS, NICKEL UNDERPLATE

| ART NUMBER: 395-010-560-2          | DRAWN: R                                                          | R.STA.MONICA |              |  |
|------------------------------------|-------------------------------------------------------------------|--------------|--------------|--|
| AKT NOWIDER, 373-010-300-203       |                                                                   | CHECKED      | :            |  |
| COO EDAC INC                       | THESE DRAWINGS AND SPECIFICATIONS ARE THE PROPERTY OF EDAC INCAND | SCALE:       | 1:1          |  |
| TORONTO, ONTARIO CANADA            | SHALL NOT BE REPRODUCED, OR COPIED OR USED AS THE BASIS FOR THE   | DRAWING      | NUMBER       |  |
| JR CONNECTION TO QUALITY & SERVICE | MANUFACTURE OR SALE OF APPARATUS WITHOUT WRITTEN PERMISSION.      | 345          | 5-ENG-MASTER |  |