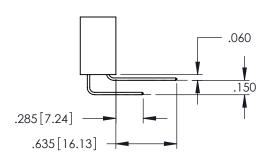

345/395 SERIES CARD EDGE CONNECTOR

**Contact Code 558** 

Contact Code 559

Contact Code 560

INSULATOR MATERIAL: THERMOPLASTIC POLYESTER, UL 94V-0 DAP MATERIAL AVAILABLE UPON REQUEST

CONTACT MATERIAL; COPPER ALLOY CONTACT PLATING: GOLD ON THE MATING AREA, TIN PLATING ON THE CONTACT TAILS, NICKEL UNDERPLATE

## 345/395 SERIES CARD EDGE CONNECTOR CONTACT CODE 555,556,558,559,560 DIMENSIONS

YOUR CONNECTION TO QUALITY & SERVICE

|   | ACAD REFERENCE NO. 345-ENG-MASTER |                  |  |
|---|-----------------------------------|------------------|--|
|   | DRAWN: R.STA.MONICA               | DATE:MAY.16/2017 |  |
|   | CHECKED:                          | DATE:            |  |
|   | SCALE: 1:1                        | SHEET 2 OF 2     |  |
| D | DRAWING NUMBER                    | ISSUE            |  |