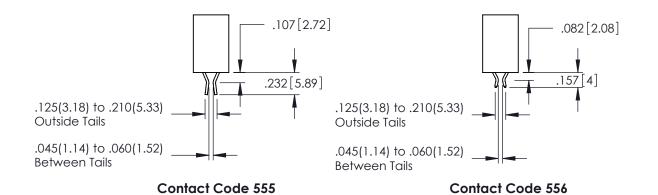

345/395 SERIES CARD EDGE CONNECTOR

**Contact Code 558** 

Contact Code 559

Contact Code 560

INSULATOR MATERIAL: THERMOPLASTIC POLYESTER, UL 94V-0 DAP MATERIAL AVAILABLE UPON REQUEST

CONTACT MATERIAL; COPPER ALLOY CONTACT PLATING: GOLD ON THE MATING AREA, TIN PLATING ON THE CONTACT TAILS, NICKEL UNDERPLATE

## 345/395 SERIES CARD EDGE CONNECTOR CONTACT CODE 555,556,558,559,560 DIMENSIONS

YOUR CONNECTION TO QUALITY & SERVICE

|   | ACAD REFERENCE NO. 345-ENG-MASTER |                  |  |
|---|-----------------------------------|------------------|--|
|   | DRAWN: R.STA.MONICA               | DATE:MAY.16/2017 |  |
|   | CHECKED:                          | DATE:            |  |
|   | SCALE: 1:1                        | SHEET 2 OF 2     |  |
| D | DRAWING NUMBER                    | ISSUE            |  |