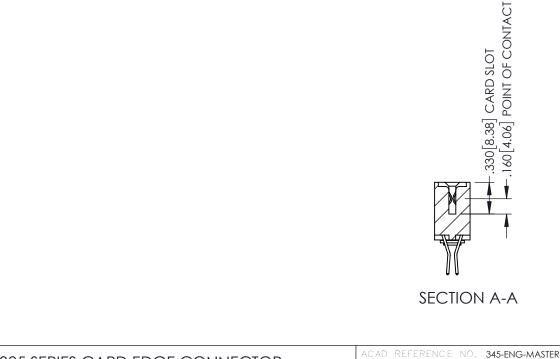

DATE:MAY.16/2017

SHEET 1 OF 2

1

- INSULATOR MATERIAL: THERMOPLASTIC PBT BLACK, UL 94V-0
- CONTACT MATERIAL; COPPER TIN ALLOY CONTACT PLATING: GOLD ON THE MATING AREA, TIN PLATING ON THE CONTACT TAILS, NICKEL UNDERPLATE

| ART NUMBER: 395-010-560-2          | DRAWN: R                                                          | R.STA.MONICA |              |  |
|------------------------------------|-------------------------------------------------------------------|--------------|--------------|--|
| AKT NOWIDER, 373-010-300-203       |                                                                   | CHECKED      | :            |  |
| COO EDAC INC                       | THESE DRAWINGS AND SPECIFICATIONS ARE THE PROPERTY OF EDAC INCAND | SCALE:       | 1:1          |  |
| TORONTO, ONTARIO CANADA            | SHALL NOT BE REPRODUCED, OR COPIED OR USED AS THE BASIS FOR THE   | DRAWING      | NUMBER       |  |
| JR CONNECTION TO QUALITY & SERVICE | MANUFACTURE OR SALE OF APPARATUS WITHOUT WRITTEN PERMISSION.      | 345          | 5-ENG-MASTER |  |