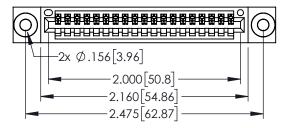

| 345/395 SERIES                          | CARD EDGE CONNECTOR |
|-----------------------------------------|---------------------|
| PART NIIMRER.                           | 395-019-525-403     |
| I / III I I I I I I I I I I I I I I I I | 070 017 020 400     |

YOUR CONNECTION TO QUALITY & SERVICE

| ACAD REFERENCE NO   | . 345-ENC       | G-MASTER  |
|---------------------|-----------------|-----------|
| DRAWN: R.STA.MONICA | DATE: <b>MA</b> | Y.16/2017 |
| CHECKED:            | DATE:           |           |
| SCALE: 1:1          | SHEET 1         | OF 2      |
| DRAWING NUMBER      |                 | ISSUE     |
| 345-ENG-MASTER      | 1               |           |