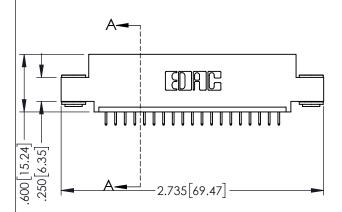

| 345/395 SERIES                          | CARD EDGE CONNECTOR |
|-----------------------------------------|---------------------|
| PART NIIMRER.                           | 395-019-525-403     |
| I / III I I I I I I I I I I I I I I I I | 070 017 020 400     |

YOUR CONNECTION TO QUALITY & SERVICE

| ACAD REFERENCE NO   | . 345-ENC       | G-MASTER  |
|---------------------|-----------------|-----------|
| DRAWN: R.STA.MONICA | DATE: <b>MA</b> | Y.16/2017 |
| CHECKED:            | DATE:           |           |
| SCALE: 1:1          | SHEET 1         | OF 2      |
| DRAWING NUMBER      |                 | ISSUE     |
| 345-ENG-MASTER      | 1               |           |