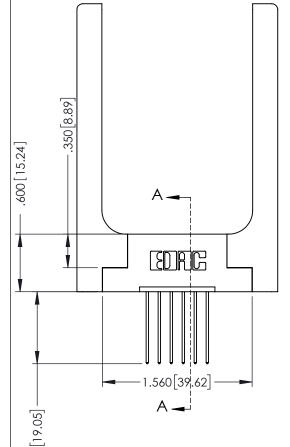

Slot Depth Point of Contact

.330[8.38] : .160[4.06] |

SECTION A-A

ISSUE NUMBER ORIGINAL 1

## 346/396 SERIES CARD EDGE CONNECTOR CONTACT CODE 555,556,558,559,560 DIMENSIONS

YOUR CONNECTION TO QUALITY & SERVICE

**EDAC INC** TORONTO, ONTARIO CANADA

THESE DRAWINGS AND SPECIFICATIONS ARE THE PROPERTY OF EDAC INC.,AND SHALL NOT BE REPRODUCED, OR COPIED OR USED AS THE BASIS FOR THE MANUFACTURE OR SALE OF APPARATUS WITHOUT WRITTEN PERMISSION.