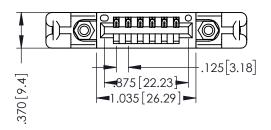

THIS IS A C.A.D. GENERATED DRAWING DO NOT MAKE MANUAL REVISIONS TO MASTER.

ISSUE NUMBER

ORIGINAL

1

INSULATOR MATERIAL: THERMOPLASTIC POLYESTER, UL 94V-0 CONTACT MATERIAL; COPPER, NICKEL, TIN ALLOY CA-725 CONTACT PLATING: GOLD ON THE MATING AREA, TIN-LEAD ON THE CONTACT TAILS, NICKEL UNDERPLATE

346/396 SERIES CARD EDGE CONNECTOR PART NUMBER: 396-006-541-158

YOUR CONNECTION TO QUALITY & SERVICE

**EDAC INC** TORONTO, ONTARIO CANADA

THESE DRAWINGS AND SPECIFICATIONS ARE THE PROPERTY OF EDAC INC.,AND SHALL NOT BE REPRODUCED,OR COPIED OR USED AS THE BASIS FOR THE MANUFACTURE OR SALE OF APPARATUS WITHOUT WRITTEN PERMISSION.