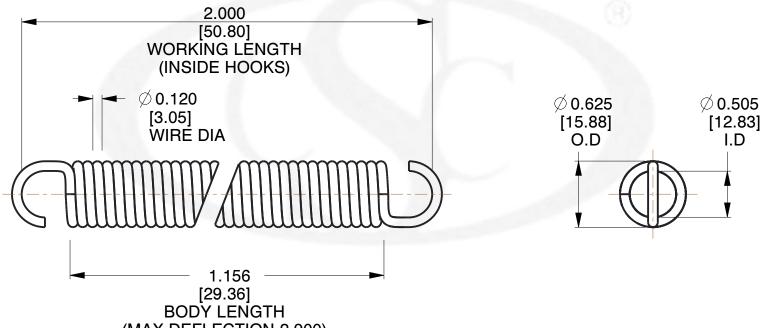

NOTES:

(MAX DEFLECTION 2.900)

1. Material : Spring Steel 2. Finish: No finish

3. Sugg Max. Load: 94.000 (lbs)

4. Deflection: 2.900 (in)

5. All Drawing Dimensions are in Inches [mm]

6. Coil Coun

info@centuryspring.com

SCALE

as authorized by Century Spring.

3.000

**EXTENSION SPRINGS** 

6056

**COMPONENT** 

**SPRINGS** UNIT INCH [mm] SHEET 1 of 1